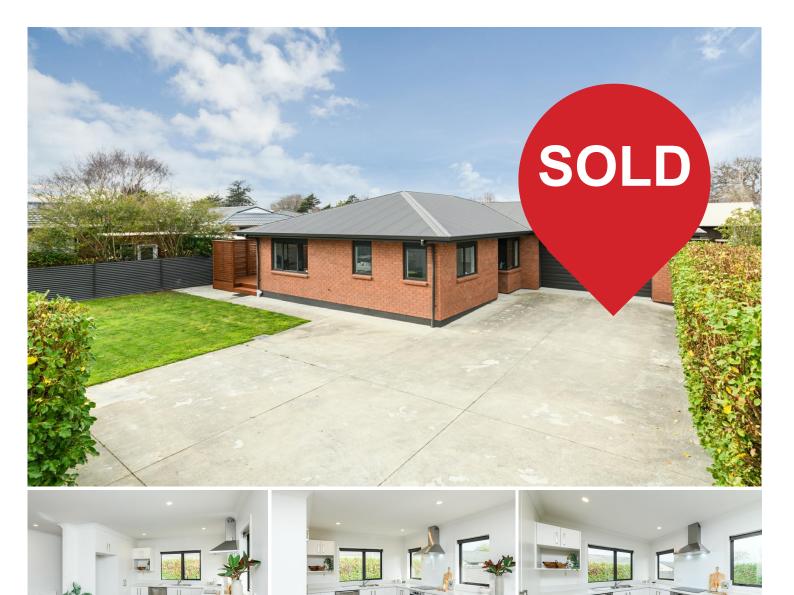

## Takaro, 702 Pioneer Highway Brick, Double Glazed, Low maintenance!

Come and view this 2017 double glazed brick townhouse, tucked away on a private back section, perfectly combines comfort, and modern convenience, all designed for low-maintenance living.

The well-appointed open-plan living and kitchen area features ample bench space and a breakfast bar.

Experience seamless indoor-outdoor flow from both the living area and master bedroom, leading to a private screened deck that's perfect for unwinding.

The home offers three double bedrooms, with the master featuring an ensuite and direct access to the deck.

Family bathroom consists of shower, bath, toilet and vanity with convenient dual access to

LJ Hooker Palmerston North (06) 358 9009 Manawatu (1994) Ltd

Located on an easy-care section, this home is just a short stroll from the Pioneer shopping centre and city amenities, offering both convenience and comfort.

Call Jeannie now to view on 027 445 3048