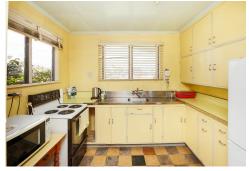

The kitchen boasts good storage and a stainless-steel bench, while the open-plan living area flows outdoors through French doors!

The bathroom includes a shower, bath, and vanity, complemented by a dual-access toilet for practicality. Plus, a separate laundry room with outdoor access.