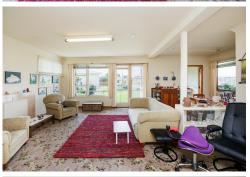

The kitchen boasts good storage and a stainless-steel bench, while the open-plan living area flows outdoors through French doors!

The bathroom includes a shower, bath, and vanity, complemented by a dual-access toilet for practicality. Plus, a separate laundry room with outdoor access.