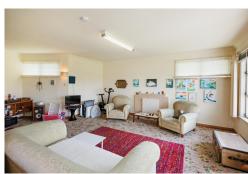

The kitchen boasts good storage and a stainless-steel bench, while the open-plan living area flows outdoors through French doors!

The bathroom includes a shower, bath, and vanity, complemented by a dual-access toilet for practicality. Plus, a separate laundry room with outdoor access.