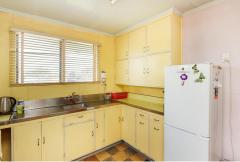

The kitchen boasts good storage and a stainless-steel bench, while the open-plan living area flows outdoors through French doors!

The bathroom includes a shower, bath, and vanity, complemented by a dual-access toilet for practicality. Plus, a separate laundry room with outdoor access.