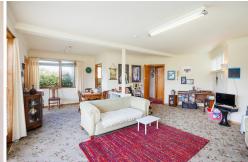

The kitchen boasts good storage and a stainless-steel bench, while the open-plan living area flows outdoors through French doors!

The bathroom includes a shower, bath, and vanity, complemented by a dual-access toilet for practicality. Plus, a separate laundry room with outdoor access.