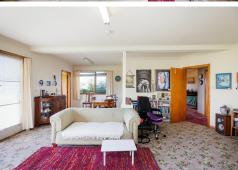

The kitchen boasts good storage and a stainless-steel bench, while the open-plan living area flows outdoors through French doors!

The bathroom includes a shower, bath, and vanity, complemented by a dual-access toilet for practicality. Plus, a separate laundry room with outdoor access.