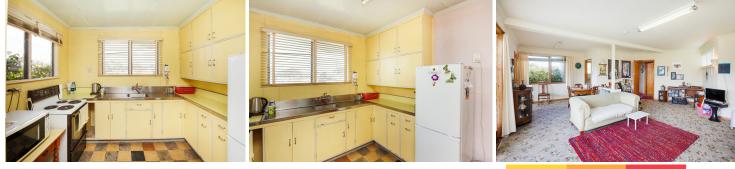

The kitchen boasts good storage and a stainless-steel bench, while the open-plan living area flows outdoors through French doors!

The bathroom includes a shower, bath, and vanity, complemented by a dual-access toilet for practicality. Plus, a separate laundry room with outdoor access.