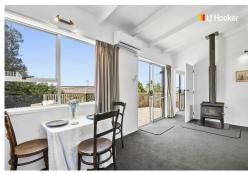

Step inside and discover a smart, well-appointed layout featuring two bedrooms and a stylish bathroom. The open-plan living area is bathed in natural light, thanks to a large sliding door that seamlessly connect the indoor space to the outdoors. The living area flows effortlessly onto a deck, ideal for entertaining or simply relaxing in the sun.

With indoor-outdoor flow, this townhouse is perfect for those who love to entertain or enjoy a quiet moment outdoors. Whether you're hosting friends or unwinding after a busy day, the easy access to your outdoor space adds a special touch of convenience and relaxation.