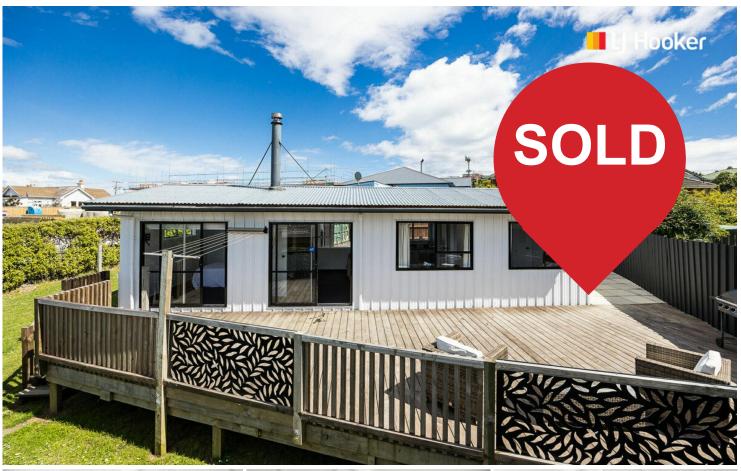

# Stylish & Low-Maintenance Living

This compact, modern townhouse is set on its own title, positioned down a leg-in driveway, it enjoys a peaceful, yet accessible location-perfect for those looking for a little slice of tranquillity, without sacrificing proximity to amenities.

Step inside and discover a smart, well-appointed layout featuring two bedrooms and a stylish bathroom. The open-plan living area is bathed in natural light, thanks to a large sliding door that seamlessly connect the indoor space to the outdoors. The living area flows effortlessly onto a deck, ideal for entertaining or simply relaxing in the sun.

With indoor-outdoor flow, this townhouse is perfect for those who love to entertain or enjoy a quiet moment outdoors. Whether you're hosting friends or unwinding after a busy day, the easy access to your outdoor space adds a special touch of convenience and relaxation.