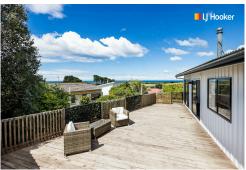

Step inside and discover a smart, well-appointed layout featuring two bedrooms and a stylish bathroom. The open-plan living area is bathed in natural light, thanks to a large sliding door that seamlessly connect the indoor space to the outdoors. The living area flows effortlessly onto a deck, ideal for entertaining or simply relaxing in the sun.

With indoor-outdoor flow, this townhouse is perfect for those who love to entertain or enjoy a quiet moment outdoors. Whether you're hosting friends or unwinding after a busy day, the easy access to your outdoor space adds a special touch of convenience and relaxation.