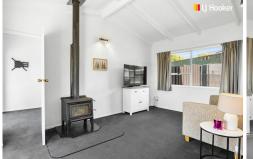

Step inside and discover a smart, well-appointed layout featuring two bedrooms and a stylish bathroom. The open-plan living area is bathed in natural light, thanks to a large sliding door that seamlessly connect the indoor space to the outdoors. The living area flows effortlessly onto a deck, ideal for entertaining or simply relaxing in the sun.