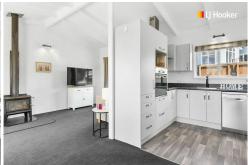

Step inside and discover a smart, well-appointed layout featuring two bedrooms and a stylish bathroom. The open-plan living area is bathed in natural light, thanks to a large sliding door that seamlessly connect the indoor space to the outdoors. The living area flows effortlessly onto a deck, ideal for entertaining or simply relaxing in the sun.