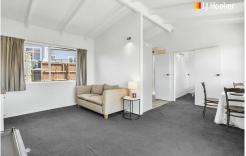

Step inside and discover a smart, well-appointed layout featuring two bedrooms and a stylish bathroom. The open-plan living area is bathed in natural light, thanks to a large sliding door that seamlessly connect the indoor space to the outdoors. The living area flows effortlessly onto a deck, ideal for entertaining or simply relaxing in the sun.