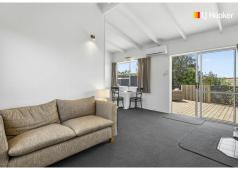

Step inside and discover a smart, well-appointed layout featuring two bedrooms and a stylish bathroom. The open-plan living area is bathed in natural light, thanks to a large sliding door that seamlessly connect the indoor space to the outdoors. The living area flows effortlessly onto a deck, ideal for entertaining or simply relaxing in the sun.

With indoor-outdoor flow, this townhouse is perfect for those who love to entertain or enjoy a quiet moment outdoors. Whether you're hosting friends or unwinding after a busy day, the easy access to your outdoor space adds a special touch of convenience and relaxation.