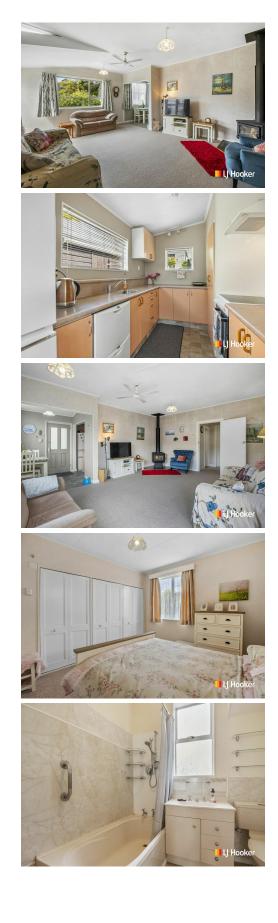

Positioned for all day sun, a large sun deck located at the rear of the home is positioned to maximise sunshine all year round. It's the perfect spot to host gatherings and entertain friends and family while enjoying the privacy of your own backyard. The kitchen is well appointed with plenty of storage and the bathroom has a shower, bath and toilet.

The home is heated by a Masport burner and a heat transfer system keeping you cosy during the winter months.

Extras include - ample storage, a garden shed, workshop, separate laundry, a second toilet, wood shed and glasshouse. This is a home and garden that will accommodate people of all age and stages.