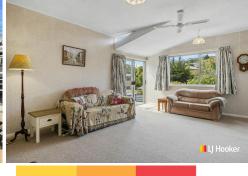

Positioned for all day sun, a large sun deck located at the rear of the home is positioned to maximise sunshine all year round. It's the perfect spot to host gatherings and entertain friends and family while enjoying the privacy of your own backyard. The kitchen is well appointed with plenty of storage and the bathroom has a shower, bath and toilet.

The home is heated by a Masport burner and a heat transfer system keeping you cosy during the winter months.

Extras include - ample storage, a garden shed, workshop, separate laundry, a second toilet, wood shed and glasshouse. This is a home and garden that will accommodate people of all age and stages.