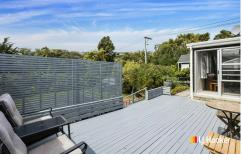

Positioned for all day sun, a large sun deck located at the rear of the home is positioned to maximise sunshine all year round. It's the perfect spot to host gatherings and entertain friends and family while enjoying the privacy of your own backyard. The kitchen is well appointed with plenty of storage and the bathroom has a shower, bath and toilet.