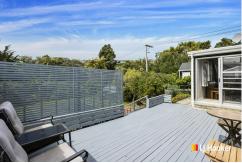

Positioned for all day sun, a large sun deck located at the rear of the home is positioned to maximise sunshine all year round. It's the perfect spot to host gatherings and entertain friends and family while enjoying the privacy of your own backyard. The kitchen is well appointed with plenty of storage and the bathroom has a shower, bath and toilet.