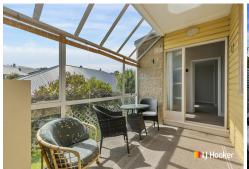

Positioned for all day sun, a large sun deck located at the rear of the home is positioned to maximise sunshine all year round. It's the perfect spot to host gatherings and entertain friends and family while enjoying the privacy of your own backyard. The kitchen is well appointed with plenty of storage and the bathroom has a shower, bath and toilet.