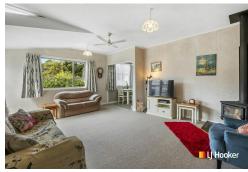

Positioned for all day sun, a large sun deck located at the rear of the home is positioned to maximise sunshine all year round. It's the perfect spot to host gatherings and entertain friends and family while enjoying the privacy of your own backyard. The kitchen is well appointed with plenty of storage and the bathroom has a shower, bath and toilet.

The home is heated by a Masport burner and a heat transfer system keeping you cosy during the winter months.

Extras include - ample storage, a garden shed, workshop, separate laundry, a second toilet, wood shed and glasshouse. This is a home and garden that will accommodate people of all age and stages.