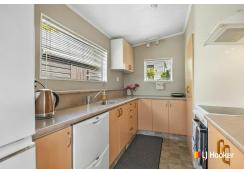

Positioned for all day sun, a large sun deck located at the rear of the home is positioned to maximise sunshine all year round. It's the perfect spot to host gatherings and entertain friends and family while enjoying the privacy of your own backyard. The kitchen is well appointed with plenty of storage and the bathroom has a shower, bath and toilet.