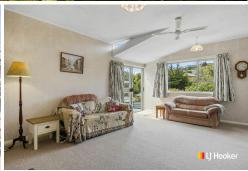

Positioned for all day sun, a large sun deck located at the rear of the home is positioned to maximise sunshine all year round. It's the perfect spot to host gatherings and entertain friends and family while enjoying the privacy of your own backyard. The kitchen is well appointed with plenty of storage and the bathroom has a shower, bath and toilet.