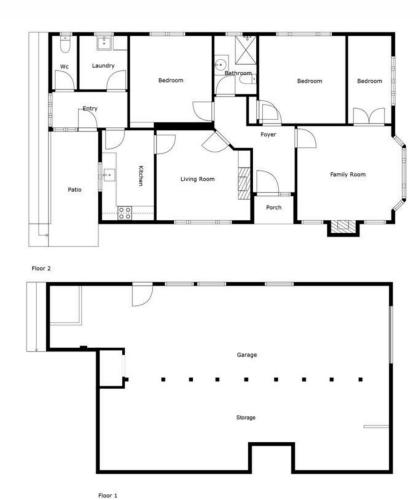

# Estate Sale - Oozing With Potential

Discover the charm and endless potential of this solid brick home, nestled in the heart of Tainui. Featuring 2 to 3 bedrooms and separate living spaces, this property is in its original condition, offering a fantastic opportunity for renovators or first-home buyers to add value. Situated on an elevated, sunny section, the home enjoys plenty of natural light and a commanding outlook. Situated in close proximity to local schools, St Kilda beach and Chisholm Park Golf Links.

The large basement garage with an expansive workshop area provides ample space for storage, hobbies, or a home project.

As an estate sale, this property presents a unique chance to secure a prime piece of real estate in a highly sought-after location. With plenty of room to modernise and make it your own, this is one opportunity you won't want to miss.

## **More About this Property**

| Property ID   | 3NTAGDS |
|---------------|---------|
| Property Type | House   |
| House Size    | 180 m²  |
| Land Area     | 620 m²  |

**Licensed Real Estate Agents (REAA2008)** 