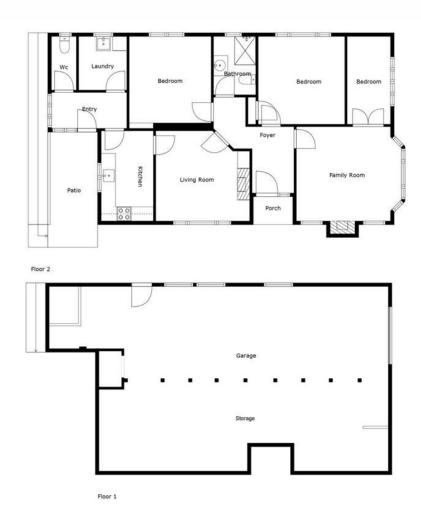

## Tainui, 33 Norman Street

Estate Sale - Oozing With Potential

Discover the charm and endless potential of this solid brick home, nestled in the heart of Tainui. Featuring 2 to 3 bedrooms and separate living spaces, this property is in its original condition, offering a fantastic opportunity for renovators or first-home buyers to add value. Situated on an elevated, sunny section, the home enjoys plenty of natural light and a commanding outlook. Situated in close proximity to local schools, St Kilda beach and Chisholm Park Golf Links.

The large basement garage with an expansive workshop area provides ample space for storage, hobbies, or a home project.

As an estate sale, this property presents a unique chance to secure a prime piece of real estate in a highly sought-after location. With plenty of room to modernise and make it your own, this is one opportunity you won't want to miss.

## **More About this Property**

| Property ID   | 3NTAGDS |
|---------------|---------|
| Property Type | House   |
| House Size    | 180 m²  |
| Land Area     | 620 m²  |

**Licensed Real Estate Agents (REAA2008)** 