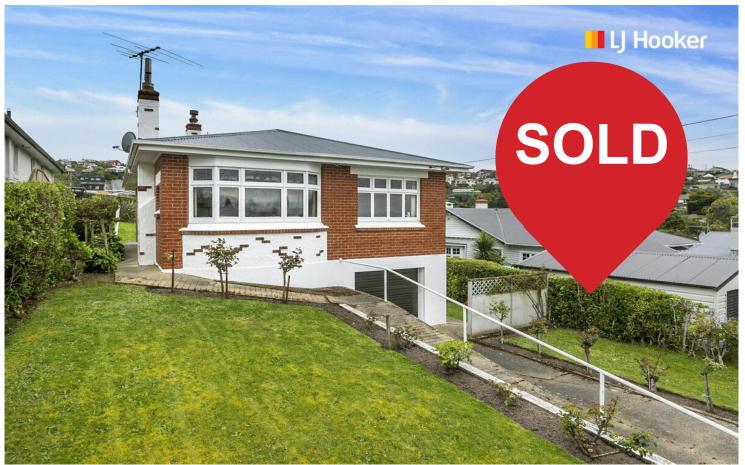

## Tainui, 33 Norman Street

Estate Sale - Oozing With Potential

Discover the charm and endless potential of this solid brick home, nestled in the heart of Tainui. Featuring 2 to 3 bedrooms and separate living spaces, this property is in its original condition, offering a fantastic opportunity for renovators or first-home buyers to add value. Situated on an elevated, sunny section, the home enjoys plenty of natural light and a commanding outlook. Situated in close proximity to local schools, St Kilda beach and Chisholm Park Golf Links.

The large basement garage with an expansive workshop area provides ample space for storage, hobbies, or a home project.

As an estate sale, this property presents a unique chance to secure a prime piece of real estate in a highly sought-after location. With plenty of room to modernise and make it your own, this is one opportunity you won't want to miss.