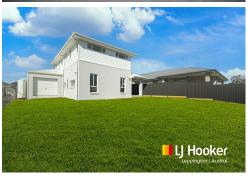

## Tahmoor, 24 Red Gum Road

## Brand New Ready For You

Brand-new home on an elevated 450sqm, in a new estate built to the highest standard

#### The home boasts:

- Kitchen with walk-in pantry, island bench & premium inclusions
- 4 bedrooms with ensuite to main and walk-in robe
- Guest room downstairs and built-ins to all
- 3 bathrooms with floor to ceiling tiles
- Open-plan living and dining area plus upstairs living area
- Alfresco entertaining area with built-in kitchenette
- Large backyard with ample room for pool
- High ceilings, steel framed, ducted air conditioning & drive thru double garage