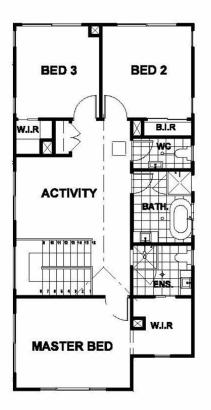

#### The home boasts:

- Kitchen with walk-in pantry, island bench & premium inclusions
- 4 bedrooms with ensuite to main and walk-in robe
- Guest room downstairs and built-ins to all
- 3 bathrooms with floor to ceiling tiles
- Open-plan living and dining area plus upstairs living area
- Alfresco entertaining area with built-in kitchenette
- Large backyard with ample room for pool
- High ceilings, steel framed, ducted air conditioning & drive thru double garage

### LJ Hooker Leppington | Austral (02) 9606 4311

1393 Camden Valley Way, LEPPINGTON NSW 2179 leppington.ljhooker.com.au | leppington@ljhooker.com.au

**First Floor** 

**Ground Floor** 