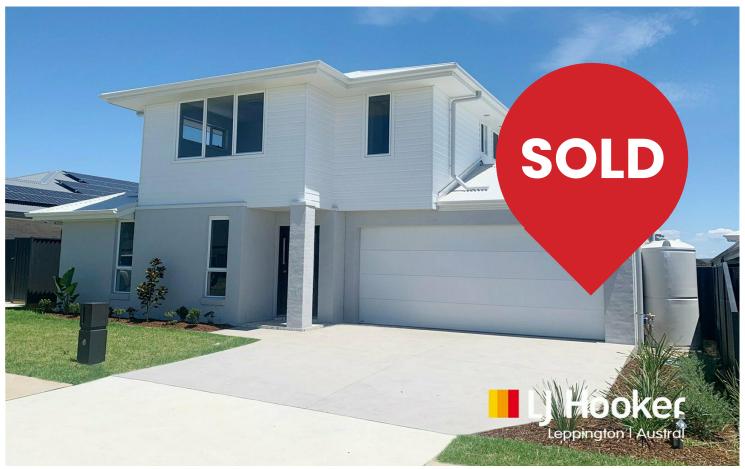

## Tahmoor, 24 Red Gum Road

## Brand New Ready For You

Brand-new home on an elevated 450sqm, in a new estate built to the highest standard

#### The home boasts:

- Kitchen with walk-in pantry, island bench & premium inclusions
- 4 bedrooms with ensuite to main and walk-in robe
- Guest room downstairs and built-ins to all
- 3 bathrooms with floor to ceiling tiles
- Open-plan living and dining area plus upstairs living area
- Alfresco entertaining area with built-in kitchenette
- Large backyard with ample room for pool
- High ceilings, steel framed, ducted air conditioning & drive thru double garage