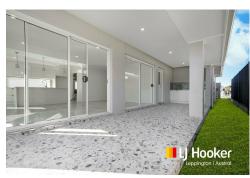

#### The home boasts:

- Kitchen with walk-in pantry, island bench & premium inclusions
- 4 bedrooms with ensuite to main and walk-in robe
- Guest room downstairs and built-ins to all
- 3 bathrooms with floor to ceiling tiles
- Open-plan living and dining area plus upstairs living area
- Alfresco entertaining area with built-in kitchenette
- Large backyard with ample room for pool
- High ceilings, steel framed, ducted air conditioning & drive thru double garage