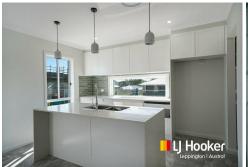

#### The home boasts:

- Kitchen with walk-in pantry, island bench & premium inclusions
- 4 bedrooms with ensuite to main and walk-in robe
- Guest room downstairs and built-ins to all
- 3 bathrooms with floor to ceiling tiles
- Open-plan living and dining area plus upstairs living area
- Alfresco entertaining area with built-in kitchenette
- Large backyard with ample room for pool
- High ceilings, steel framed, ducted air conditioning & drive thru double garage