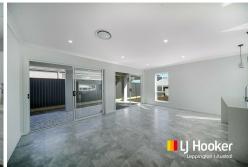

#### The home boasts:

- Kitchen with walk-in pantry, island bench & premium inclusions
- 4 bedrooms with ensuite to main and walk-in robe
- Guest room downstairs and built-ins to all
- 3 bathrooms with floor to ceiling tiles
- Open-plan living and dining area plus upstairs living area
- Alfresco entertaining area with built-in kitchenette
- Large backyard with ample room for pool
- High ceilings, steel framed, ducted air conditioning & drive thru double garage