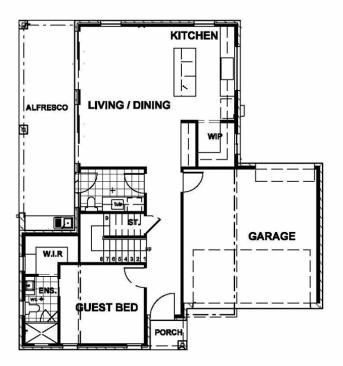

#### The home boasts:

- Kitchen with walk-in pantry, island bench & premium inclusions
- 4 bedrooms with ensuite to main and walk-in robe
- Guest room downstairs and built-ins to all
- 3 bathrooms with floor to ceiling tiles
- Open-plan living and dining area plus upstairs living area
- Alfresco entertaining area with built-in kitchenette
- Large backyard with ample room for pool
- High ceilings, steel framed, ducted air conditioning & drive thru double garage

### LJ Hooker Leppington | Austral (02) 9606 4311

1393 Camden Valley Way, LEPPINGTON NSW 2179 leppington.ljhooker.com.au | leppington@ljhooker.com.au

**First Floor** 

**Ground Floor** 