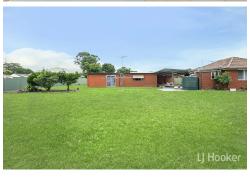

# 1,016m2 block, well maintained home and shedding

20 Chapman consists of an existing single level brick veneer residence and large shedding. The property is the ideal opportunity to live in and develop later. The main home is an extremely well-presented property with a well maintained kitchen and bathroom. The shedding is brick and steel combined with double car garage, separate retreat areas. Suitable for first home buyers and investors.

#### Features Include

- Large 1016m2 land parcel with 6m access handle available
- Well maintained Kitchen and bathroom
- 2 living areas
- 2 car garage and double carport attached plus verandah
- Two separate studio areas in shedding
- Excellent street with large road
- Plenty of off-street parking