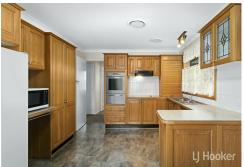

# 1,016m2 block, well maintained home and shedding

20 Chapman consists of an existing single level brick veneer residence and large shedding. The property is the ideal opportunity to live in and develop later. The main home is an extremely well-presented property with a well maintained kitchen and bathroom. The shedding is brick and steel combined with double car garage, separate retreat areas. Suitable for first home buyers and investors.

#### Features Include

- Large 1016m2 land parcel with 6m access handle available
- Well maintained Kitchen and bathroom
- 2 living areas
- 2 car garage and double carport attached plus verandah
- Two separate studio areas in shedding
- Excellent street with large road
- Plenty of off-street parking