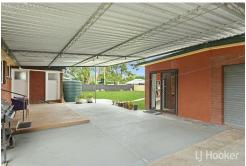

# 1,016m2 block, well maintained home and shedding

20 Chapman consists of an existing single level brick veneer residence and large shedding. The property is the ideal opportunity to live in and develop later. The main home is an extremely well-presented property with a well maintained kitchen and bathroom. The shedding is brick and steel combined with double car garage, separate retreat areas. Suitable for first home buyers and investors.

#### Features Include

- Large 1016m2 land parcel with 6m access handle available
- Well maintained Kitchen and bathroom
- 2 living areas
- 2 car garage and double carport attached plus verandah
- Two separate studio areas in shedding
- Excellent street with large road
- Plenty of off-street parking