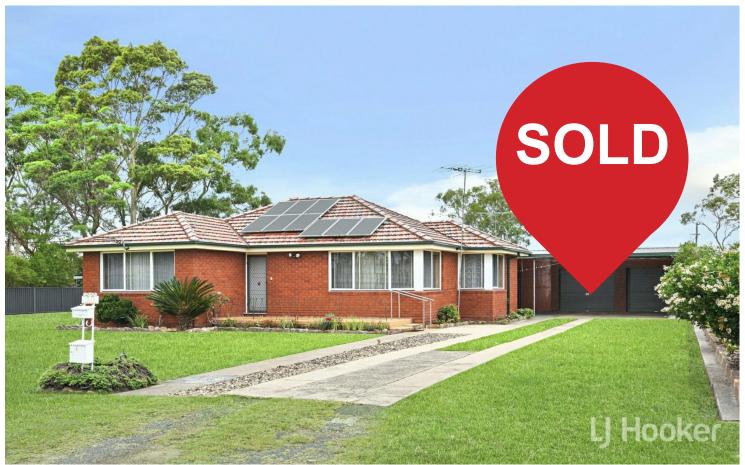

# 1,016m2 block, well maintained home and shedding

20 Chapman consists of an existing single level brick veneer residence and large shedding. The property is the ideal opportunity to live in and develop later. The main home is an extremely well-presented property with a well maintained kitchen and bathroom. The shedding is brick and steel combined with double car garage, separate retreat areas. Suitable for first home buyers and investors.

#### Features Include

- Large 1016m2 land parcel with 6m access handle available
- Well maintained Kitchen and bathroom
- 2 living areas
- 2 car garage and double carport attached plus verandah
- Two separate studio areas in shedding
- Excellent street with large road
- Plenty of off-street parking