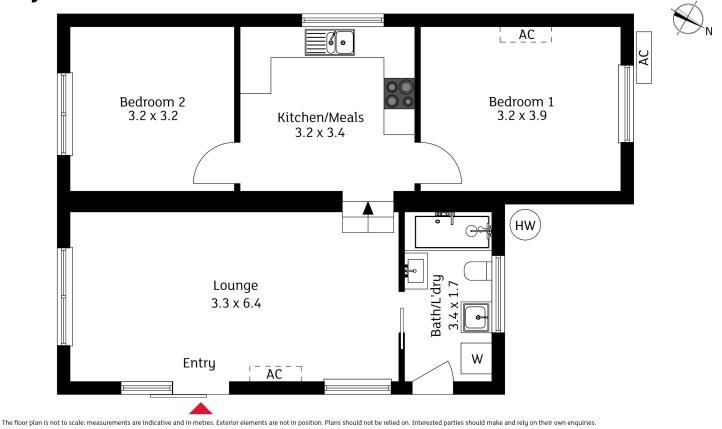

# Symonston, 72/189 Narrabundah Lane

Is this Canberra's most affordable property?

72/189 Narrabundah Lane is located in the Narrabundah Long Stay Caravan Park and offers two bedrooms, living room, kitchen and bathroom.

The property is very neatly presented and also includes a fully fenced yard of approximately 150sq/m.

This home will suit downsizers or anyone that feels priced-out of the Canberra market.

Site costs: \$110 per week.

Two split system RCAC

Laminate benches

Private yard

Garden shed

NBN (fttn)

Site fees: \$110 per week

Land tax: not applicable UV: not applicable (Approximate figures)

Living: 58 sq/m

Block: approximately 150 sq/m

Aspect: NW Build: 2014

Locale:

4km to Canberra Railway Station 4km Fyshwick Shopping Precinct 5km to Old Bus Depot Market 5km to Canberra Hospital 6km to Woden Shopping Centre 8km to Canberra City

# **More About this Property**

| Property ID   | 33CCGCY          |
|---------------|------------------|
| Property Type | Other            |
| House Size    | 58 m²            |
| Land Area     | 150 m²           |
| Including     | Air Conditioning |