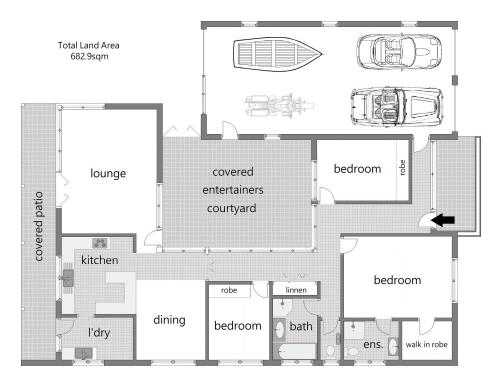

The 682.9sqm block of land was chosen by the current owners not only for being near opposite a park and in a wide street, it was perfect to build their one of a kind design centered around a secure family friendly courtyard and capture the views out to Kogarah Bay from the level North facing water front.

Be captivated by the flowing floor plan of the unique design with floor to ceiling windows, walk in and built in robes, extra large family bathrooms, separate entertainers lounge and dining areas and a garage that would far surpass all your growing family needs and still with further scope to capitalise on the prime blue ribbon position.

## **More About this Property**

| Property ID   | 13DSFNN                                                                                                                                      |
|---------------|----------------------------------------------------------------------------------------------------------------------------------------------|
| Property Type | House                                                                                                                                        |
| Land Area     | 682.9 m²                                                                                                                                     |
| Including     | Ensuite Air Conditioning Courtyard Balcony Outdoor Entertaining Workshop Built-in-Robes Secure Parking Fully Fenced Remote Garage Waterfront |