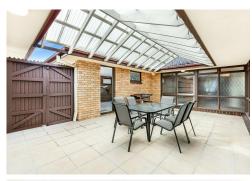

The 682.9sqm block of land was chosen by the current owners not only for being near opposite a park and in a wide street, it was perfect to build their one of a kind design centered around a secure family friendly courtyard and capture the views out to Kogarah Bay from the level North facing water front.

Be captivated by the flowing floor plan of the unique design with floor to ceiling windows, walk in and built in robes, extra large family bathrooms, separate entertainers lounge and dining areas and a garage that would far surpass all your growing family needs and still with further scope to capitalise on the prime blue ribbon position.

Internally the home is impeccable and externally too, the grounds have been meticulously maintained for your enjoyment and the Sylvania Waters riparian entertainment.

This is a once in a lifetime opportunity and should not be missed.