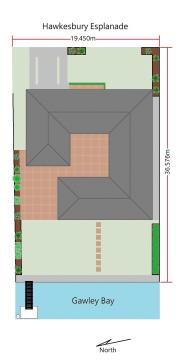

The 682.9sqm block of land was chosen by the current owners not only for being near opposite a park and in a wide street, it was perfect to build their one of a kind design centered around a secure family friendly courtyard and capture the views out to Kogarah Bay from the level North facing water front.

## **More About this Property**

| Property ID   | 13DSFNN                                                                                                                                      |
|---------------|----------------------------------------------------------------------------------------------------------------------------------------------|
| Property Type | House                                                                                                                                        |
| Land Area     | 682.9 m²                                                                                                                                     |
| Including     | Ensuite Air Conditioning Courtyard Balcony Outdoor Entertaining Workshop Built-in-Robes Secure Parking Fully Fenced Remote Garage Waterfront |