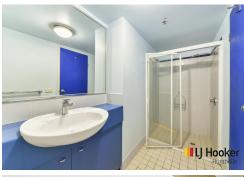

- -Tiles throughout
- -Enclosed spacious balcony
- -Gas cooking kitchen with plenty of storage
- -Air conditioning
- -BIR
- -Internal laundry
- -Spacious bathroom
- -Level 12
- -Total area 46 sqm

LI Hooke