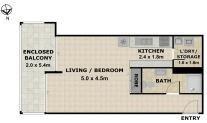

- -Tiles throughout
- -Enclosed spacious balcony
- -Gas cooking kitchen with plenty of storage
- -Air conditioning
- -BIR
- -Internal laundry
- -Spacious bathroom
- -Level 12
- -Total area 46 sqm

LI Hooke

LJ Hooker Hurstville (02) 9580 8887

Illustrated by 360estate.com.au. Scale in metres. Indi from sources we believe to be reliable. However, we ca

**Disclaimer:** All information contained therein is gathered from relevant third parties sources. We cannot guarantee or give any warranty about the information provided. Interested parties must rely solely on their own enquiries.