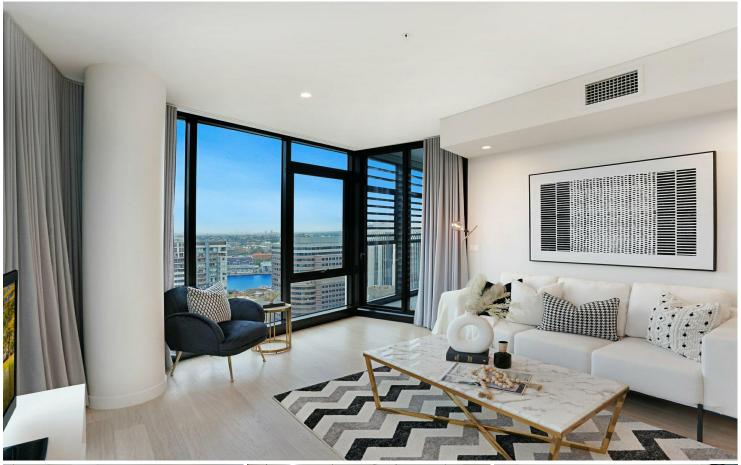

### Contemporary living

Perched high the well sought after "George & York" complex, this sophisticated residence offers luxurious living in a prized and central address.

- Sundrenched living & dining area with floor to ceiling glass providing seamless living
- Breathtaking views of city skyline from its expansive windows
- Enclosed winter garden ideal for all weather entertaining
- Ultra-modern designer kitchen with stone finish and Miele gas appliances
- 2 Queen sized bedrooms with built-in robe and custom made joinery
- 2 Lavish bathrooms, integrated laundry, ducted air conditioning
- Peace of mind with video intercom and 24 hour attentive concierge, storage locker
- Resort recreational facilities including infinity pool, gym and poolside BBQ area
- Innovative design by award winning John Wardle Architects
- Enjoy a vibrant metropolitan lifestyle and undeniable convenience
- Extensive retail precinct and public transport all at your doorstep