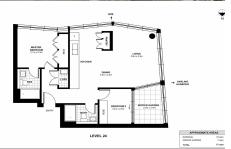

### Contemporary living

Perched high the well sought after "George & York" complex, this sophisticated residence offers luxurious living in a prized and central address.

- Sundrenched living & dining area with floor to ceiling glass providing seamless living
- Breathtaking views of city skyline from its expansive windows
- Enclosed winter garden ideal for all weather entertaining
- Ultra-modern designer kitchen with stone finish and Miele gas appliances
- 2 Queen sized bedrooms with built-in robe and custom made joinery
- 2 Lavish bathrooms, integrated laundry, ducted air conditioning
- Peace of mind with video intercom and 24 hour attentive concierge, storage locker
- Resort recreational facilities including infinity pool, gym and poolside BBQ area
- Innovative design by award winning John Wardle Architects
- Enjoy a vibrant metropolitan lifestyle and undeniable convenience
- Extensive retail precinct and public transport all at your doorstep