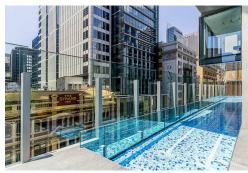

### Contemporary living

Perched high the well sought after "George & York" complex, this sophisticated residence offers luxurious living in a prized and central address.

- Sundrenched living & dining area with floor to ceiling glass providing seamless living
- Breathtaking views of city skyline from its expansive windows
- Enclosed winter garden ideal for all weather entertaining
- Ultra-modern designer kitchen with stone finish and Miele gas appliances
- 2 Queen sized bedrooms with built-in robe and custom made joinery
- 2 Lavish bathrooms, integrated laundry, ducted air conditioning
- Peace of mind with video intercom and 24 hour attentive concierge, storage locker
- Resort recreational facilities including infinity pool, gym and poolside BBQ area
- Innovative design by award winning John Wardle Architects
- Enjoy a vibrant metropolitan lifestyle and undeniable convenience
- Extensive retail precinct and public transport all at your doorstep