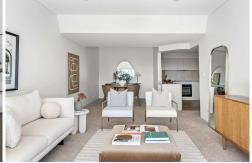

Designed for modern living, the open-plan layout is filled with natural light, creating a seamless connection between the living, dining, and kitchen areas. Floor-to-ceiling windows frame the stunning cityscape, providing an ever-changing backdrop, day and night.

Both bedrooms are generously sized and include built-in wardrobes, with the master featuring a sleek ensuite. The well-appointed kitchen boasts modern, quality appliances and ample storage, while the second bathroom adds everyday convenience. A secure car space on a separate title ensures parking in the city is effortless.