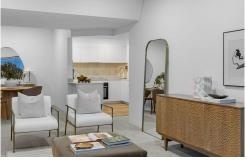

Designed for modern living, the open-plan layout is filled with natural light, creating a seamless connection between the living, dining, and kitchen areas. Floor-to-ceiling windows frame the stunning cityscape, providing an ever-changing backdrop, day and night.

Both bedrooms are generously sized and include built-in wardrobes, with the master featuring a sleek ensuite. The well-appointed kitchen boasts modern, quality appliances and ample storage, while the second bathroom adds everyday convenience. A secure car space on a separate title ensures parking in the city is effortless.