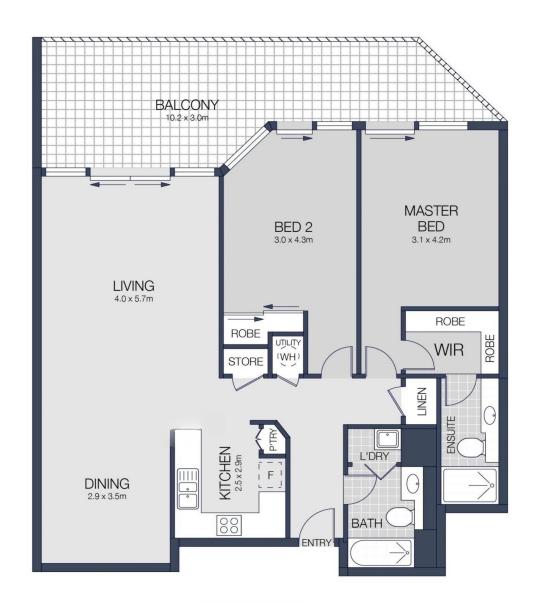

## Level 19

1904/185-211 Liverpool Street, Sydney

Scale in metres. Indicative only. Dimensions are approximate.

All information contained herein is gathered from sources we believe to be reliable.

However we cannot guarantee it's accuracy and interested persons should rely on their own enquiries.