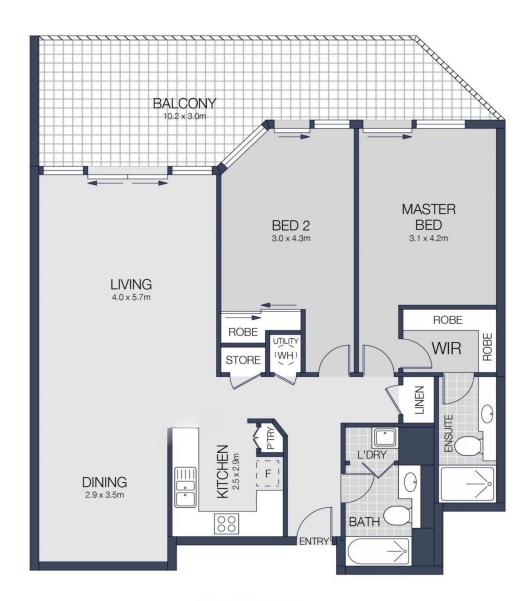

### Level 19

### 1904/185-211 Liverpool Street, Sydney

Scale in metres. Indicative only. Dimensions are approximate.

All information contained herein is gathered from sources we believe to be reliable.

However we cannot guarantee it's accuracy and interested persons should rely on their own enquiries.