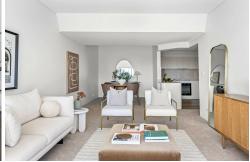

Designed for modern living, the open-plan layout is filled with natural light, creating a seamless connection between the living, dining, and kitchen areas. Floor-to-ceiling windows frame the stunning cityscape, providing an ever-changing backdrop, day and night.