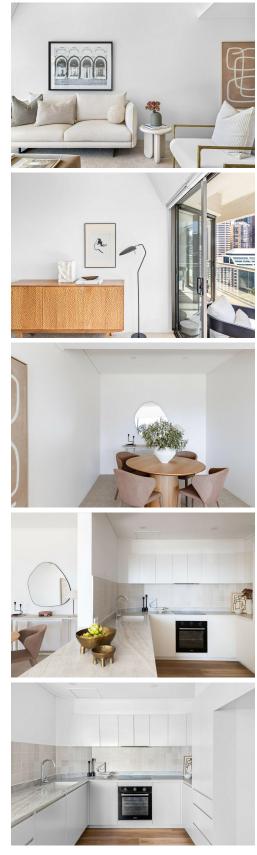

Designed for modern living, the open-plan layout is filled with natural light, creating a seamless connection between the living, dining, and kitchen areas. Floor-to-ceiling windows frame the stunning cityscape, providing an ever-changing backdrop, day and night.

Both bedrooms are generously sized and include built-in wardrobes, with the master featuring a sleek ensuite. The well-appointed kitchen boasts modern, quality appliances and ample storage, while the second bathroom adds everyday convenience. A secure car space on a separate title ensures parking in the city is effortless.