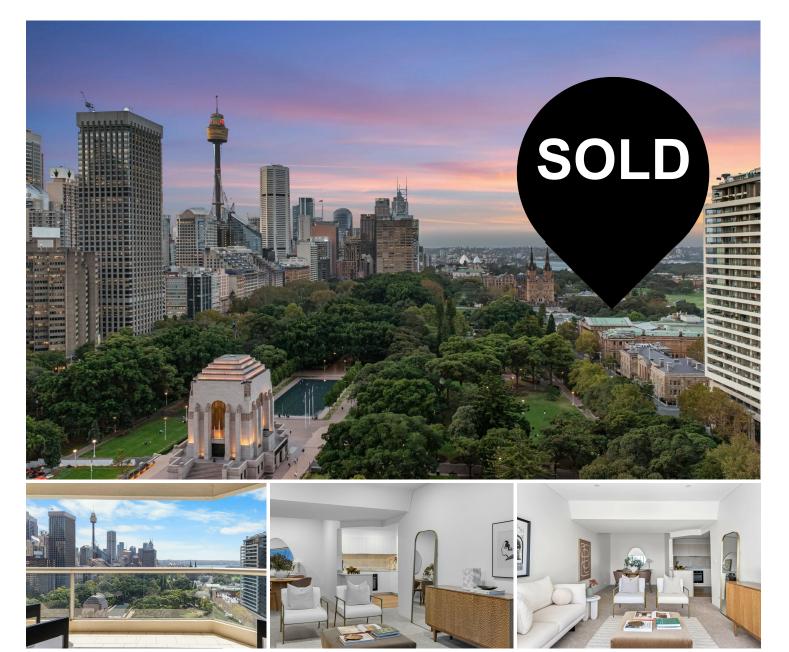

## Sydney, 1904/185-211 Liverpool Street Due North Sky-High Luxury in the Heart of Sydney

Perched on the 19th floor of the sought-after "The Connaught," this stylish two bedroom apartment offers breathtaking city views, including the iconic Sydney Tower. Overlooking the lush greenery of Hyde Park, it provides a perfect blend of urban convenience and natural beauty.

Designed for modern living, the open-plan layout is filled with natural light, creating a seamless connection between the living, dining, and kitchen areas. Floor-to-ceiling windows frame the stunning cityscape, providing an ever-changing backdrop, day and night.

Both bedrooms are generously sized and include built-in wardrobes, with the master featuring a sleek ensuite. The well-appointed kitchen boasts modern, quality appliances and ample storage, while the second bathroom adds everyday convenience. A secure car space on a separate title ensures parking in the city is effortless.

2 - 2 - 1 -

For Sale SOLD BY TEAM DEL MONTE

View ljhooker.com.au/25DHYY

Contact Aaron Del Monte 0447 144 434 aaron.delmonte@ljhdoublebay.com

James Makris 0423 714 622 james.makris@ljhdoublebay.com

LJ Hooker Double Bay (02) 9185 2816 Residents of this highly sought-after complex enjoy exclusive access to premium facilities, including a rooftop pool with panoramic views and a fully equipped gym. Positioned just moments from Hyde Park, world-class dining, premier shopping, and excellent transport links, this apartment offers the ultimate urban lifestyle in one of Sydney's most vibrant locations.