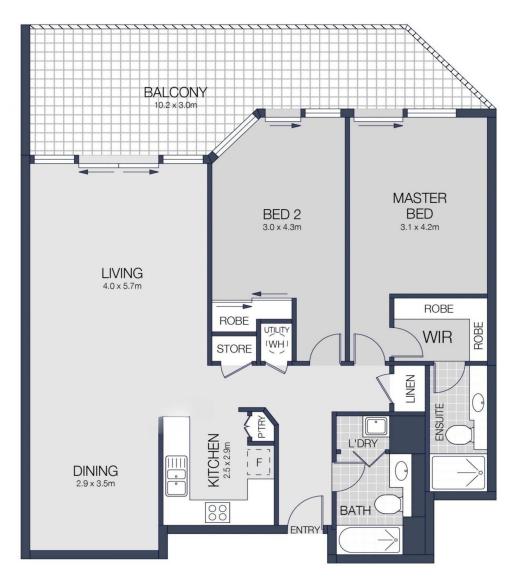

## Level 19

## 1904/185-211 Liverpool Street, Sydney

Scale in metres. Indicative only. Dimensions are approximate. All information contained herein is gathered from sources we believe to be reliable. However we cannot guarantee it's accuracy and interested persons should rely on their own enquiries.

Both bedrooms are generously sized and include built-in wardrobes, with the master featuring a sleek ensuite. The well-appointed kitchen boasts modern, quality appliances and ample storage, while the second bathroom adds everyday convenience. A secure car space on a separate title ensures parking in the city is effortless.