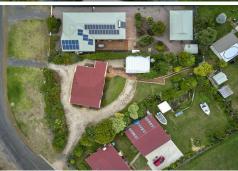

## Location Location

Originally built in 1913 and last sold over 30 years ago, this fabulous property is located directly opposite the beach and duck park. Measuring 1056m2 in size, this family home is ready to welcome you.

Featuring 3 bedrooms, 1 bathroom and good sized garage, viewing is by appointment only. Price reduced from \$800,000 on 25/10