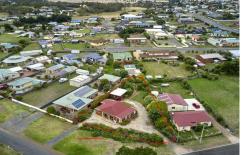

## Location Location

Originally built in 1913 and last sold over 30 years ago, this fabulous property is located directly opposite the beach and duck park. Measuring 1056m2 in size, this family home is ready to welcome you.

Featuring 3 bedrooms, 1 bathroom and good sized garage, viewing is by appointment only. Price reduced from \$800,000 on 25/10