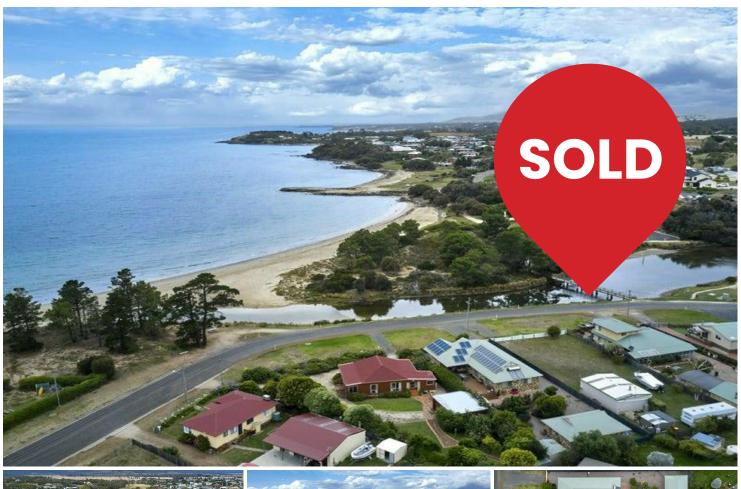

## Location Location

Originally built in 1913 and last sold over 30 years ago, this fabulous property is located directly opposite the beach and duck park. Measuring 1056m2 in size, this family home is ready to welcome you.

Featuring 3 bedrooms, 1 bathroom and good sized garage, viewing is by appointment only. Price reduced from \$800,000 on 25/10