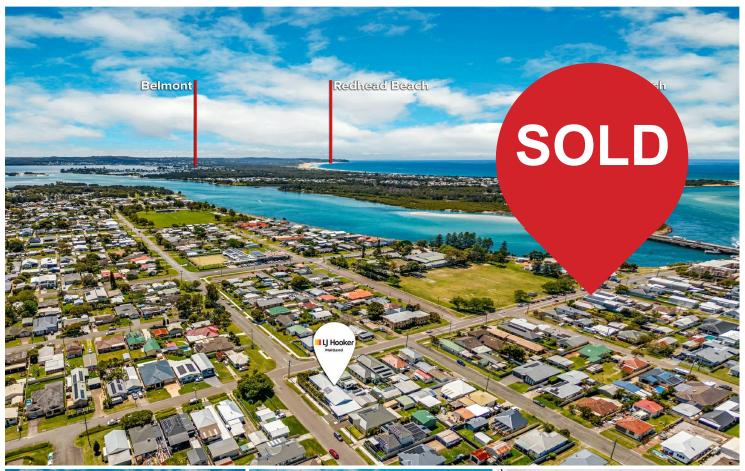

# Swansea, 62 Belmont Street

# A Grade Dual-Home Investment!!

Situated just moment from all of the action, is this exceptional opportunity that offers robust returns, and continued convenience for the long haul —in a nutshell though, this is a dual-home property on a single title, tailor-made for the astute investor! Currently returning a combined \$1,215PW.

Externally to this standout home is the undercover carport attached to the double garage, allowing for plenty of room for the pride & joy, tinny or van. Also tenanted until January 2025 at \$680pw.

The location of this standout property speaks for itself—just a short walk to The Channel, Swansea RSL Club, Woolies, and a plethora of specialty stores within walking distance.

This fantastic investment option is for sale NOW or at Auction on the 23/11/24 onsite. Proudly marketed by LJ Hooker Maitland, please contact exclusive agent Ben Cotton 0434 638 822 for further details.