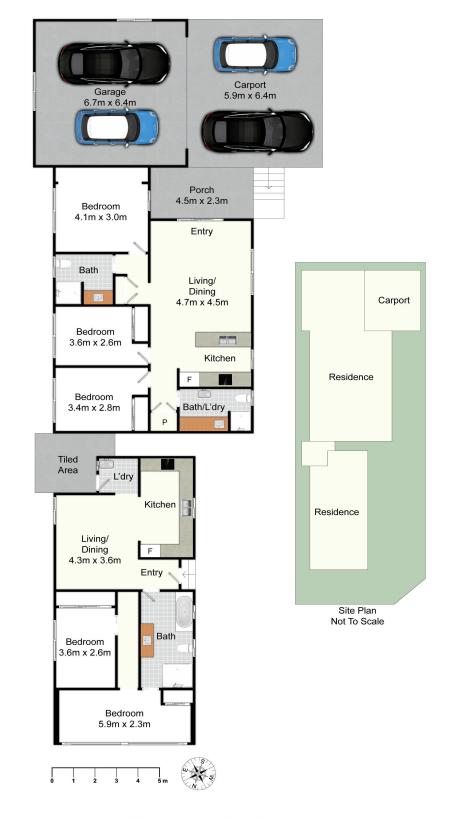

The front residence, has been renovated overtime, and offers 2 bedrooms, a contemporary kitchen boasting plenty of storage, and a large main bathroom, which can be accessed from the front room & main living section of the property. The lounge room is well sized, and central to it all. The residence is looked after brilliantly by standout tenants. The original timber floorboards convey a sense of warmth, and the plantation shutters finish it of brilliantly. The yard space is secure, and low maintenance at its finest. Currently returning \$535 per week until May 2025.

The rear residence was built with our owner 100% in mind, so this one is loaded with all of

## For Sale \$1,150,000

View

Ijhooker.com.au/1DMXF6H

Externally to this standout home is the undercover carport attached to the double garage, allowing for plenty of room for the pride & joy, tinny or van. Also tenanted until January 2025 at \$680pw.

The location of this standout property speaks for itself—just a short walk to The Channel, Swansea RSL Club, Woolies, and a plethora of specialty stores within walking distance.

All information contained herein is gathered from sources we deem to be reliable. However, we cannot guarantee its accuracy and interested persons should rely on their own enquiries.

| Property ID   | 1DMXF6H                                                                                                       |
|---------------|---------------------------------------------------------------------------------------------------------------|
| Property Type | House                                                                                                         |
| Land Area     | 491 m²                                                                                                        |
| Including     | Air Conditioning<br>Toilets (3)<br>Built-in-Robes<br>Close to Schools<br>Close to Shops<br>Close to Transport |

## LJ Hooker Maitland (02) 4933 5511

24 Ken Tubman Drive, MAITLAND NSW 2320 maitland.ljhooker.com.au | maitland@ljhooker.com.au

62 Belmont St, Swansea

All information contained herein is gathered from sources we deem reliable. However, we cannot guarantee its accuracy and act as a messenger only in passing on the details. Interested parties should rely on their own inquiries and the contract for sale. The floor plans are artist's impressions only. The site plan is not to scale.