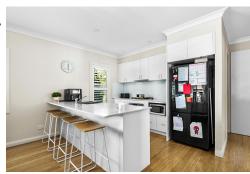

#### Contact

Ben Cotton 0434 638 822 bcotton.maitland@ljhooker.com.au

LJ Hooker Maitland (02) 4933 5511

today's modern conveniences —bamboo flooring, ceiling fans & downlights. The open plan living kitchen & dining area is also a standout, with stone bench tops, gas cooking & quality stainless steel appliances & again, plantation shutters feature throughout brining up the internal & external appeal. All three of the bedrooms offer built in storage & are well sized for all family members to enjoy. Both of the bathrooms are tastefully modern, with one being located in the laundry space.