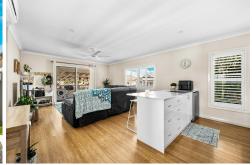

#### Contact

Ben Cotton 0434 638 822 bcotton.maitland@ljhooker.com.au

LJ Hooker Maitland (02) 4933 5511

today's modern conveniences —bamboo flooring, ceiling fans & downlights. The open plan living kitchen & dining area is also a standout, with stone bench tops, gas cooking & quality stainless steel appliances & again, plantation shutters feature throughout brining up the internal & external appeal. All three of the bedrooms offer built in storage & are well sized for all family members to enjoy. Both of the bathrooms are tastefully modern, with one being located in the laundry space.