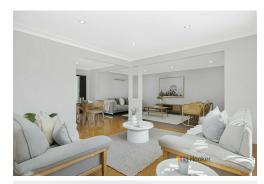

The home boasts 3-bedrooms all with robes. The main bedroom features an ensuite.

Generous living spaces provide ample room for relaxation & entertainment. The expansive kitchen is complete with stone benches & freshly painted walls & downlights add to the appeal.