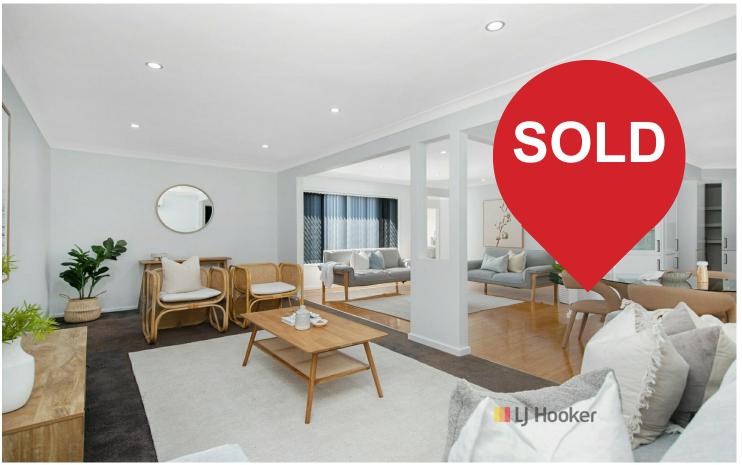

The home boasts 3-bedrooms all with robes. The main bedroom features an ensuite.

Generous living spaces provide ample room for relaxation & entertainment. The expansive kitchen is complete with stone benches & freshly painted walls & downlights add to the appeal.