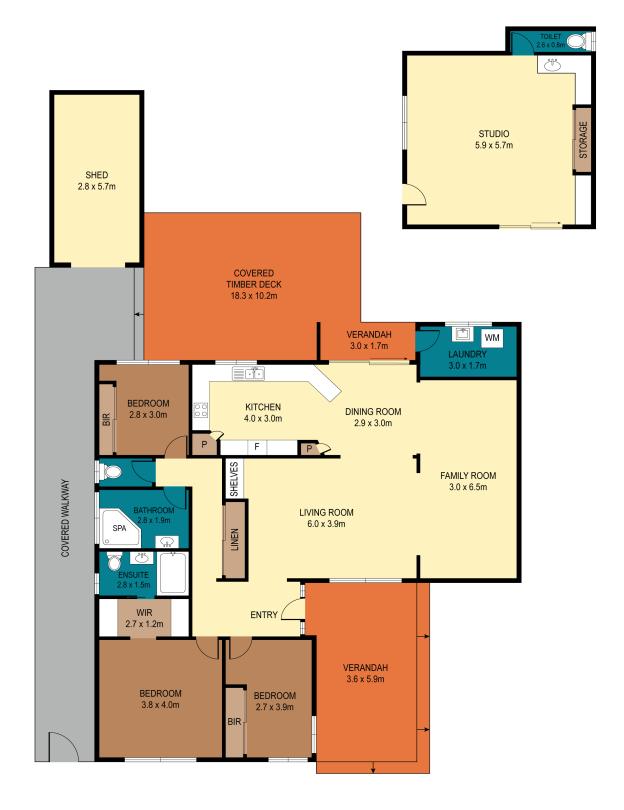

The home boasts 3-bedrooms all with robes. The main bedroom features an ensuite.

Generous living spaces provide ample room for relaxation & entertainment. The expansive kitchen is complete with stone benches & freshly painted walls & downlights add to the appeal.

Step outside to discover a covered rear entertaining deck, perfect for hosting gatherings. The level backyard provides space for the kids to play & don't miss the stylish mancave/she shed with its vaulted ceilings & extra toilet.

Additional features include a newly painted roof, abundance of storage sheds, level

3 2 5

### **Ryan Emmett**

0484 675 698

remmett.budgewoi@ljhooker.com.au

LJ Hooker Budgewoi | Toukley (02) 4390 5555

569sqm block & plenty of off-street parking for your cars, boats, and caravans. Conveniently situated near shops, a boat ramp, the boardwalk, Swansea RSL, and the Caves Coastal Bar & Restaurant, this property is truly a must to inspect.

## **More About this Property**

| Property ID   | MJGHPC                                                                                             |
|---------------|----------------------------------------------------------------------------------------------------|
| Property Type | House                                                                                              |
| Land Area     | 569 m²                                                                                             |
| Including     | Ensuite Air Conditioning Toilets (3) Deck Outdoor Entertaining Floorboards Workshop Built-in-Robes |

# LJ Hooker

Scale in metres. Indicative only. Dimensions are approximate. All information contained herein is gathered from sources we believe to be reliable. However we cannot guarantee its accuracy and interested persons should rely on their own enquires