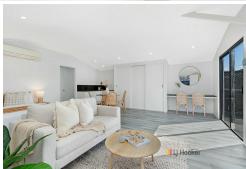

The home boasts 3-bedrooms all with robes. The main bedroom features an ensuite.

Generous living spaces provide ample room for relaxation & entertainment. The expansive kitchen is complete with stone benches & freshly painted walls & downlights add to the appeal.