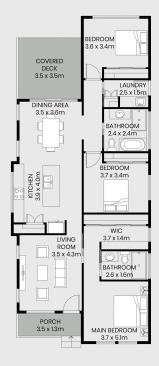

## Be the First to Live in this Swansea Stunner!

Utterly charming and ready to impress, this flawlessly renovated home is every bit as inviting as its stellar Swansea address. Freshly transformed from top to toe, you'll be the very first to enjoy its complete makeover - it's a rare opportunity to live in a home that is basically brand new. Showcasing an on-trend aesthetic and stamped with signature style, it's clear from the outset that the renovation was thoughtfully executed to deliver something truly special. At its heart lies an open plan living and dining plus the kitchen zone where a statement island bench, marble-look surfaces and brand new appliances take centre stage. Bedrooms offer sanctuary-like appeal, and two ultra-stylish bathrooms dial up the luxe factor, with the master boasting a private dressing room. A standalone 90sqm garage provides an incredible amount of space for parking, storage and tinkering, while a dedicated bay for your motorhome adds extra flexibility. Flooded with natural light and positioned on a perfectly level block, the home is just two short blocks from Swansea's buzzing CBD.

### **Tegan O'Doherty**

0413 977 051

tegan@ljhookercoastal.com.au

LJ Hooker Dudley | Redhead (02) 4011 4844

- \* Faultless single level home, completely renovated with a designer's touch.
- \* Light-filled open plan living crowned by a stunning, showroom-worthy kitchen.
- \* Timber flooring and accents add natural warmth to the central hub.
- \* All bedrooms are carpeted with robe storage, two with mirrored robes, the main with a custom dressing room.
- \* Both bathrooms feature floating vanities and rain showers, with a bathtub in the main.
- \* Ducted air conditioning delivers year-round climate control.
- \* Spacious entertainers deck overlooking a landscaped and low-maintenance backyard.
- \* Massive 90sqm garage plus off-street parking bay for your boat, camper or motorhome.
- \* Walk to public transport, cafes, restaurants, shopping, and Swansea Channel's crystal-clear water all within a 1.2km radius.
- \* Be the first to live in this stylish transformation

# 10 Albert St, Swansea

**SITE PLAN** 

This floor plan including furniture, fixture measurements and dimensions are approximate and for illustrative purposes only. BoxBrownie.com gives no guarantee, warranty or representation as to the accuracy and layout. All enquiries must be directed to the agent, vendor or party representing this floor plan.