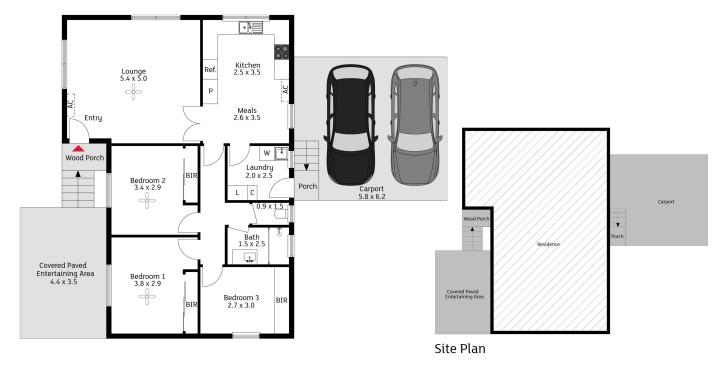

Living: 100m2, Site: 430m2

Site fee: \$130.70pw. Total Energy costs: \$50pm approx.

Call me now to book an inspection and an opportunity to discuss how you may secure it. \$355,000 Cash will buy this wonderful residence.

### LJ Hooker Gungahlin (02) 6213 3999

Suite 2C, Level 1, Gungahlin Village, 46-50 Hibberson Street, GUNGAHLIN ACT 2912

gungahlin.ljhooker.com.au | gungahlin@ljhooker.com.au

The site plan and floor plan are not to scale; measurements are indicative and in metres. Bushes and trees are placed for illustration purposes. Plans should not be relied on. Interested parties should make and rely on their own enquiries