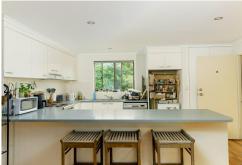

#### Features you'll love:

- Two bedrooms with built-ins, main with water views
- Open-plan kitchen, dining, and living area, all soaking in the views
- Well equipped kitchen with dishwasher and new oven
- Waterside balcony to bask in the afternoon sun
- Bathroom with european-style laundry
- Carport
- Currently tenanted with a long term tenant in lease till Aug 25