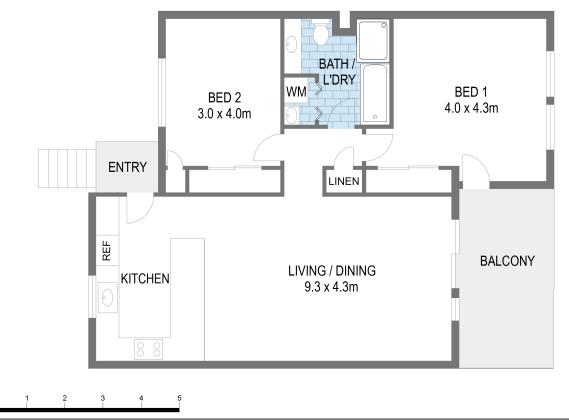

#### Features you'll love:

- Two bedrooms with built-ins, main with water views
- Open-plan kitchen, dining, and living area, all soaking in the views
- Well equipped kitchen with dishwasher and new oven
- Waterside balcony to bask in the afternoon sun
- Bathroom with european-style laundry
- Carport
- Currently tenanted with a long term tenant in lease till Aug 25

### LJ Hooker Sussex Inlet (02) 4441 2135

1/159 Jacobs Drive, SUSSEX INLET NSW 2540 sussexinlet.ljhooker.com.au | sussexinlet@ljhooker.com.au

Scale in meters. Indicative only. Dimensions are approximate. All information contained herein in gathered from sources we believe to be reliable. However we cannot guarantee its accuracy and interested persons should rely on their own enquires.