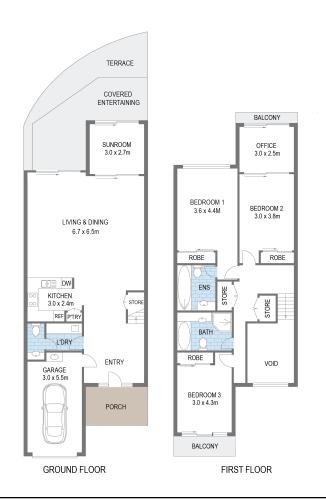

#### **Downstairs**

- Spacious kitchen overlooks the living and dining areas, all taking full advantage of the setting with water views through the large glass doors & windows.
- Enclosed sunroom.
- Single garage with internal access.
- Powder room + Laundry.

#### Upstairs

- Three good sized bedrooms with built-ins, main with ensuite.
- Main bathroom.

## LJ Hooker Sussex Inlet (02) 4441 2135

1/159 Jacobs Drive, SUSSEX INLET NSW 2540 sussexinlet.ljhooker.com.au | sussexinlet@ljhooker.com.au

1 2 3 4

Scale in meters. Indicative only. Dimensions are approximate. All information contained herein in gathered from sources we believe to be reliable. However we cannot guarantee its accuracy and interested persons should rely on their own enquires.