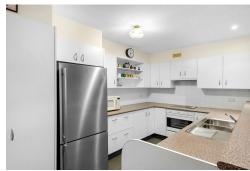

#### **Downstairs**

- Spacious kitchen overlooks the living and dining areas, all taking full advantage of the setting with water views through the large glass doors & windows.
- Enclosed sunroom.
- Single garage with internal access.
- Powder room + Laundry.