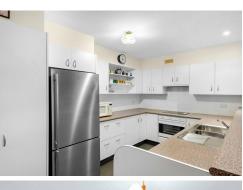

### Downstairs

- Spacious kitchen overlooks the living and dining areas, all taking full advantage of the setting with water views through the large glass doors & windows.

- Enclosed sunroom.
- Single garage with internal access.
- Powder room + Laundry.