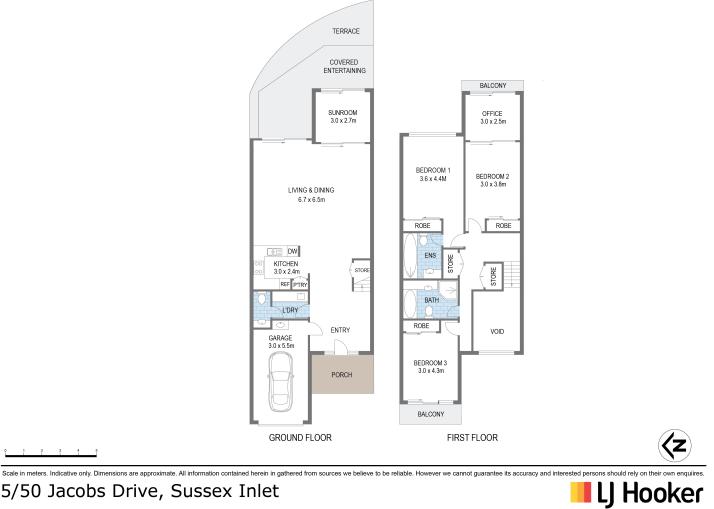

### Downstairs

- Spacious kitchen overlooks the living and dining areas, all taking full advantage of the setting with water views through the large glass doors & windows.

- Enclosed sunroom.
- Single garage with internal access.
- Powder room + Laundry.

### Upstairs

- Three good sized bedrooms with built-ins, main with ensuite.
- Main bathroom.

THE

- Home office / study with wide water views.

It is only a short boat trip to St Georges Basin for a great days fishing, or head in the other direction and you can access the ocean.

Take advantage of the perks of the Moorings complex including:

### More About this Property

| Property ID   | PJRFAY      |  |
|---------------|-------------|--|
| Property Type | Townhouse   |  |
| Land Area     | 261.8 m2    |  |
| Including     | Toilets (3) |  |