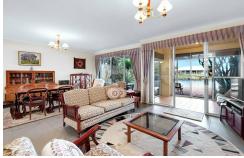

### Downstairs

- Spacious kitchen overlooks the living and dining areas, all taking full advantage of the setting with water views through the large glass doors & windows.

- Enclosed sunroom.
- Single garage with internal access.
- Powder room + Laundry.