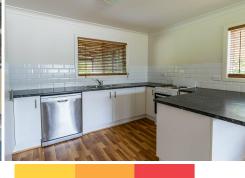

The home offers an open-plan living area, a functional kitchen with a dishwasher, and a bathroom featuring a shower-over-bath setup. While perfectly liveable as it stands, the property offers plenty of scope for updates to enhance its charm. The internal laundry includes handy storage, and the spacious back deck overlooks the easy-care gardens. A rustic cabin-style shed provides additional storage.