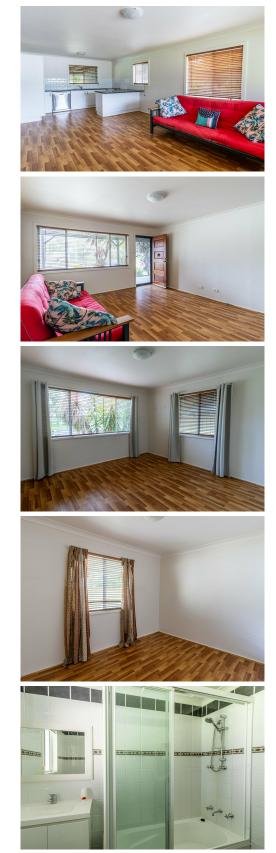

The home offers an open-plan living area, a functional kitchen with a dishwasher, and a bathroom featuring a shower-over-bath setup. While perfectly liveable as it stands, the property offers plenty of scope for updates to enhance its charm. The internal laundry includes handy storage, and the spacious back deck overlooks the easy-care gardens. A rustic cabin-style shed provides additional storage.

Situated on a 654m² fully fenced block, the property features dual carports—one with extra height—both offering convenient drive-through access to the backyard, perfect for boats or caravans.

LJ Hooker Sussex Inlet (02) 4441 2135