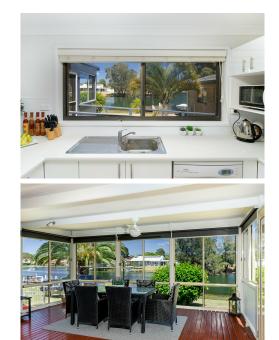

Taking advantage of the waterfrontage, the home enjoys water views from the lounge, dining, family room, and kitchen. Ducted air conditioning ensures year-round comfort, while the enclosed entertaining area provides a versatile indoor-outdoor space, perfect for relaxing or hosting, no matter the season.

Outside, a private front courtyard offers a tranquil spot for morning coffee, and a convenient carport completes the package.

For Sale \$1,495,000

View

By Appointment