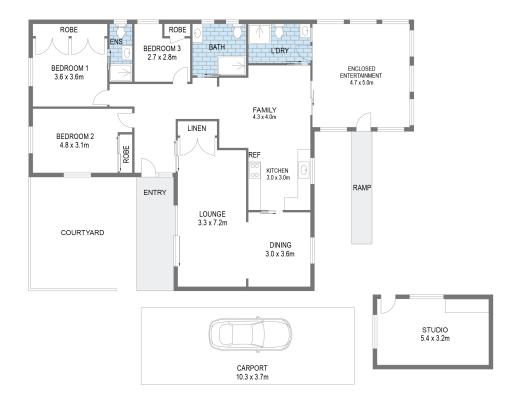

Inside you will find tastefully updated interior, boasting three bedrooms, each with built-in robes, while the main bedroom offers the luxury of a private ensuite. A detached studio provides a flexible space for visiting family or friends, ensuring comfort and privacy for extended stays.

Taking advantage of the waterfrontage, the home enjoys water views from the lounge, dining, family room, and kitchen. Ducted air conditioning ensures year-round comfort, while the enclosed entertaining area provides a versatile indoor-outdoor space, perfect for relaxing or hosting, no matter the season.

Outside, a private front courtyard offers a tranquil spot for morning coffee, and a convenient carport completes the package.

For Sale \$1,495,000

View

By Appointment