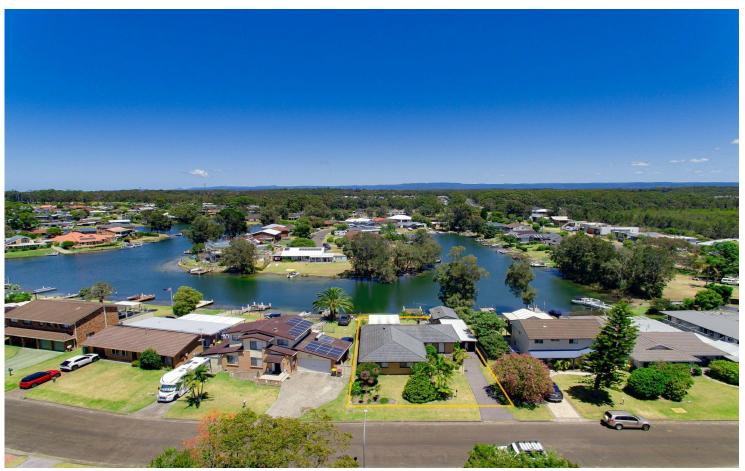

# Sussex Inlet, 5 Teal Place

Jetty, Slipway, and Stunning Water Views!

Discover the ultimate in low-maintenance, single-level living with this beautifully renovated waterfront home, perfect for those seeking a peaceful retreat. This brick-and-tile gem offers a picturesque aspect down the canals, complete with jetty and slipway for effortless waterway access.

Taking advantage of the waterfrontage, the home enjoys water views from the lounge, dining, family room, and kitchen. Ducted air conditioning ensures year-round comfort, while the enclosed entertaining area provides a versatile indoor-outdoor space, perfect for relaxing or hosting, no matter the season.

Outside, a private front courtyard offers a tranquil spot for morning coffee, and a convenient carport completes the package.

For Sale \$1,495,000

View

By Appointment