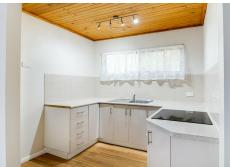

#### Features:

- Freshly painted throughout
- New carpet and modern lighting
- Tidy kitchen
- Second toilet
- Large main bedroom with built-in-robes
- Sunny rear deck
- Ideally located just less than 2km to Cudmirrah Beach
- Ready to move in with room to add your touch