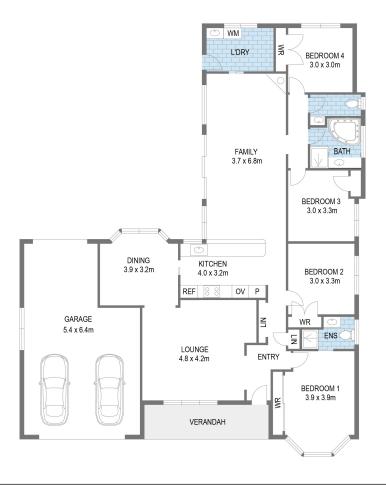

The thoughtfully designed floor plan offers both space and versatility. The heart of the home is the family room where the feature spinner fireplace adds warmth and character, while a reverse cycle split-system air conditioner ensures year-round comfort. This space flows into the dining room and galley kitchen featuring a dishwasher and ample storage. For those who are looking for space to spread out, the home boasts a second lounge room and a formal dining area with a charming bay window.

With four bedrooms, all with built-in robes. The main bedroom is a true retreat, complete with an ensuite, ceiling fan, and a large bay window framing views of the front gardens. Outside, the bushy backdrop provides a peaceful and private oasis while the large double garage has drive through-access on one side.