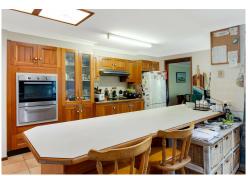

The thoughtfully designed floor plan offers both space and versatility. The heart of the home is the family room where the feature spinner fireplace adds warmth and character, while a reverse cycle split-system air conditioner ensures year-round comfort. This space flows into the dining room and galley kitchen featuring a dishwasher and ample storage. For those who are looking for space to spread out, the home boasts a second lounge room and a formal dining area with a charming bay window.