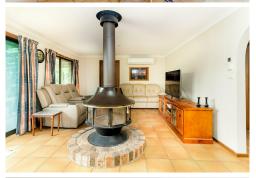

The thoughtfully designed floor plan offers both space and versatility. The heart of the home is the family room where the feature spinner fireplace adds warmth and character, while a reverse cycle split-system air conditioner ensures year-round comfort. This space flows into the dining room and galley kitchen featuring a dishwasher and ample storage. For those who are looking for space to spread out, the home boasts a second lounge room and a formal dining area with a charming bay window.