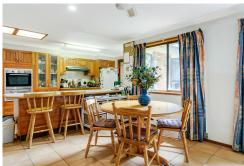

The thoughtfully designed floor plan offers both space and versatility. The heart of the home is the family room where the feature spinner fireplace adds warmth and character, while a reverse cycle split-system air conditioner ensures year-round comfort. This space flows into the dining room and galley kitchen featuring a dishwasher and ample storage. For those who are looking for space to spread out, the home boasts a second lounge room and a formal dining area with a charming bay window.