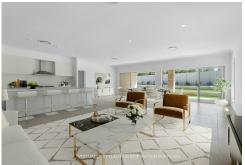

#### Features:

- Four Spacious Bedrooms: Two with private ensuites, and the main featuring a walk-in robe
- Expansive Open-Plan Living: The kitchen, dining, and lounge areas flow effortlessly onto a sun-drenched north-facing alfresco space, perfect for entertaining.
- Separate Media Room: A dedicated space for your movie nights or kids activity space.
- Gourmet Kitchen: Equipped with stone benchtops, a gas stove, stainless steel appliances, and a walk-in pantry for the home chef.
- Premium Inclusions: Enjoy high ceilings, ducted air conditioning, a security system, and upgraded facade and appliances for that extra touch of luxury.