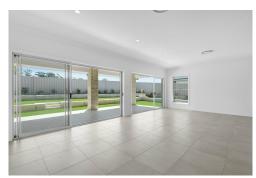

#### Features:

- Four Spacious Bedrooms: Two with private ensuites, and the main featuring a walk-in robe
- Expansive Open-Plan Living: The kitchen, dining, and lounge areas flow effortlessly onto a sun-drenched north-facing alfresco space, perfect for entertaining.
- Separate Media Room: A dedicated space for your movie nights or kids activity space.
- Gourmet Kitchen: Equipped with stone benchtops, a gas stove, stainless steel appliances, and a walk-in pantry for the home chef.
- Premium Inclusions: Enjoy high ceilings, ducted air conditioning, a security system, and upgraded facade and appliances for that extra touch of luxury.