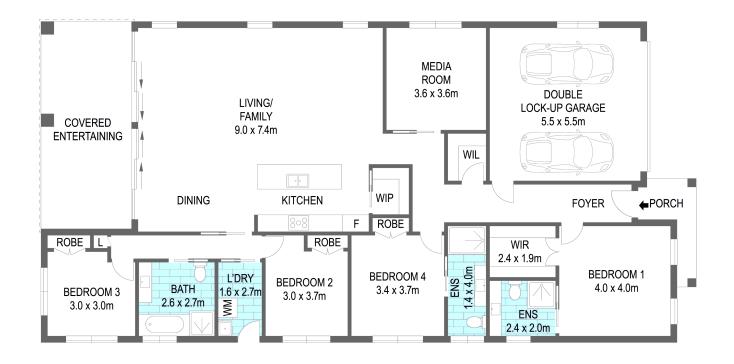

#### Features:

- Four Spacious Bedrooms: Two with private ensuites, and the main featuring a walk-in robe
- Expansive Open-Plan Living: The kitchen, dining, and lounge areas flow effortlessly onto a sun-drenched north-facing alfresco space, perfect for entertaining.
- Separate Media Room: A dedicated space for your movie nights or kids activity space.
- Gourmet Kitchen: Equipped with stone benchtops, a gas stove, stainless steel appliances, and a walk-in pantry for the home chef.
- Premium Inclusions: Enjoy high ceilings, ducted air conditioning, a security system, and upgraded facade and appliances for that extra touch of luxury.

LJ Hooker Sussex Inlet (02) 4441 2135 1/159 Jacobs Drive, SUSSEX INLET NSW 2540 sussexinlet.ljhooker.com.au | sussexinlet@ljhooker.com.au

Scale in metres. Indicative only. Dimensions are approximate. All information contained herein is gathered from sources we believe to be reliable. However we cannot guarantee its accuracy and interested persons should rely on their own enquirier