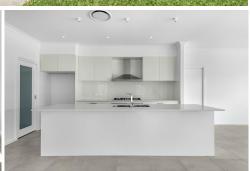

#### Features:

- Four Spacious Bedrooms: Two with private ensuites, and the main featuring a walk-in robe
- Expansive Open-Plan Living: The kitchen, dining, and lounge areas flow effortlessly onto a sun-drenched north-facing alfresco space, perfect for entertaining.
- Separate Media Room: A dedicated space for your movie nights or kids activity space.
- Gourmet Kitchen: Equipped with stone benchtops, a gas stove, stainless steel appliances, and a walk-in pantry for the home chef.
- Premium Inclusions: Enjoy high ceilings, ducted air conditioning, a security system, and upgraded facade and appliances for that extra touch of luxury.