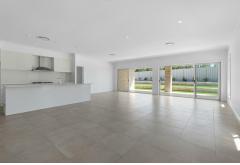

#### Features:

- Four Spacious Bedrooms: Two with private ensuites, and the main featuring a walk-in robe
- Expansive Open-Plan Living: The kitchen, dining, and lounge areas flow effortlessly onto a sun-drenched north-facing alfresco space, perfect for entertaining.
- Separate Media Room: A dedicated space for your movie nights or kids activity space.
- Gourmet Kitchen: Equipped with stone benchtops, a gas stove, stainless steel appliances, and a walk-in pantry for the home chef.
- Premium Inclusions: Enjoy high ceilings, ducted air conditioning, a security system, and upgraded facade and appliances for that extra touch of luxury.