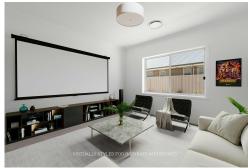

#### Features:

- Four Spacious Bedrooms: Two with private ensuites, and the main featuring a walk-in robe
- Expansive Open-Plan Living: The kitchen, dining, and lounge areas flow effortlessly onto a sun-drenched north-facing alfresco space, perfect for entertaining.
- Separate Media Room: A dedicated space for your movie nights or kids activity space.
- Gourmet Kitchen: Equipped with stone benchtops, a gas stove, stainless steel appliances, and a walk-in pantry for the home chef.
- Premium Inclusions: Enjoy high ceilings, ducted air conditioning, a security system, and upgraded facade and appliances for that extra touch of luxury.