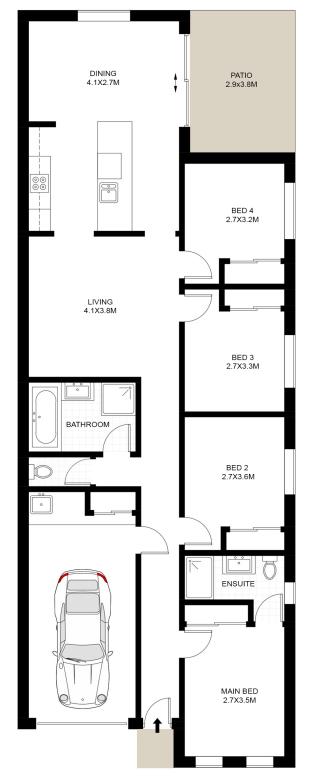

Walking through you will discover four bedrooms, all with built-in wardrobes and the master suite with ensuite bathroom. The main bathroom features a bathtub, perfect for soaking away the stresses of the day.

Outside you will find a tidy and fully fenced yard, perfect for pets and children to play. Conveniently situated just a five-minute drive to the beach, river, shopping and national parks, this property offers the ultimate in low maintenance coastal living.

# LJ Hooker

Approximate Gross Internal Area = 125 sq m (Including Garage)
Scale in metres. Indicative only. Dimensions are approximate. All information contained herein is gathered from sources we believe to be reliable.
However, we cannot guarantee its accuracy and interested persons should rely on their own enquiries.