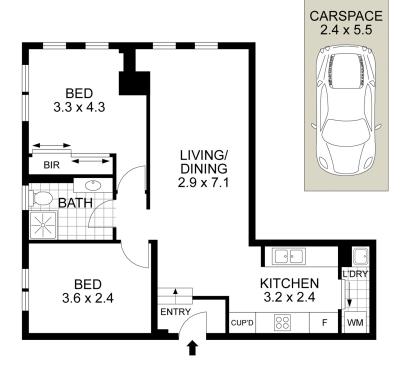

### 20/471 South Dowling Street, Surry Hills

Internal: 64m²(Approx.)
Carspace: 13m²(Approx.)
Total Size: 77m²(Approx.)

Disclaimer: Drawing not to scale, Please note that while the information contained in this floorplan is provided by reliable sources, we cannot guarantee its accuracy. It is intended as a guide. Interest-