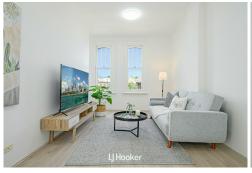

The interior features of the apartment, including the newly renovated kitchen with its modern appliances and ample storage space, add to its allure. The inclusion of a large built-in wardrobe in the master bedroom and secure parking further enhances its practicality and comfort.

- · Fully renovated apartment with north-east aspect
- · Brand new kitchen with large pantry, lots of storage
- · New built-in-wardrobe in the bright master bedroom
- · Fresh painting, new quality hybrid flooring throughout
- · Secure building with dedicated car space & lift access
- · Stroll to Darlinghurst restaurants, bars, shops & library
- · Close to Sydney Boys & Sydney Girls High, Australian Music Institute
- · The SCG, Entertainment Quarter, light rail at footsteps away
- · Easy access to UNSW, UTS and USYD, via buses or light rail
- · Short drive to Bondi Junction Westfield, Bondi beach