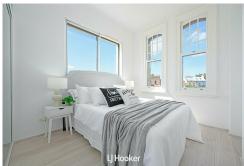

The interior features of the apartment, including the newly renovated kitchen with its modern appliances and ample storage space, add to its allure. The inclusion of a large built-in wardrobe in the master bedroom and secure parking further enhances its practicality and comfort.

- · Fully renovated apartment with north-east aspect
- · Brand new kitchen with large pantry, lots of storage
- · New built-in-wardrobe in the bright master bedroom
- · Fresh painting, new quality hybrid flooring throughout
- · Secure building with dedicated car space & lift access
- · Stroll to Darlinghurst restaurants, bars, shops & library
- · Close to Sydney Boys & Sydney Girls High, Australian Music Institute
- · The SCG, Entertainment Quarter, light rail at footsteps away
- · Easy access to UNSW, UTS and USYD, via buses or light rail
- · Short drive to Bondi Junction Westfield, Bondi beach