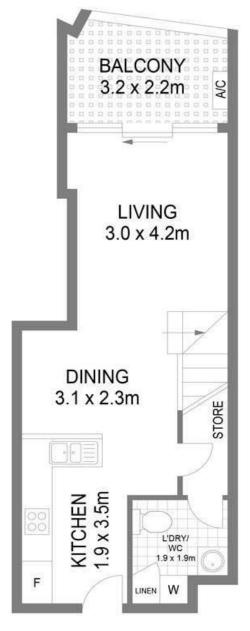

**GROUND FLOOR** 

FIRST FLOOR

37/111 Foveaux Street

Surry Hills

Scale in metres.

Indicative only. All information contained herein is obtained from sources we believe to be accurate. We cannot gurantee its accuracy. Interested persons should make their own enquiries.