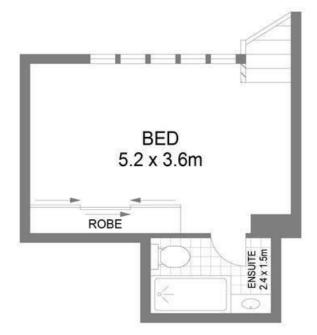

**GROUND FLOOR** 

FIRST FLOOR

37/111 Foveaux Street

Surry Hills

Scale in metres.

Indicative only. All information contained herein is obtained from sources we believe to be accurate. We cannot gurantee its accuracy. Interested persons should make their own enquiries.