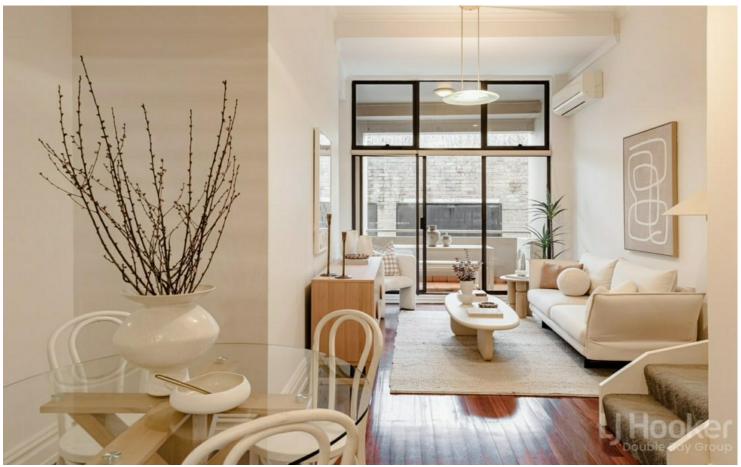

## Surry Hills, 37/111-115 Foveaux Street

Contemporary NY-Style Loft in Prime Surry Hills Setting

This stunning dual-level apartment offers a chic warehouse-style aesthetic in one of Sydney's most dynamic and cosmopolitan suburbs. Nestled within the highly sought-after 'Daton Lofts' building, once home to Sydney's iconic Trade Union Club, this property combines modern sophistication with contemporary NY loft-inspired design.

Boasting quality finishes and a seamless open-plan layout, it extends effortlessly to a covered balcony, perfect for relaxed urban living. Positioned just steps from world-class dining, entertainment, boutique shopping, and parks, it's also conveniently located only 350 metres from Central Station.

- Spacious open-plan lounge and dining area
- Living spaces flow to a private, sheltered balcony
- Queen-sized bedroom with mirrored built-in wardrobe and full ensuite
- Sleek ensuite bathroom featuring a bathtub