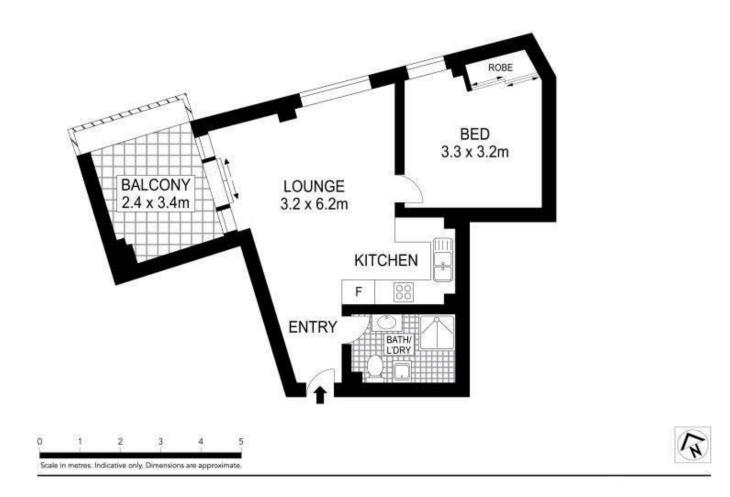

## Bright & Modern with City Views

This stylish 1 bedroom apartment, located on Level 3 of an upscale, contemporary building, offers the perfect blend of comfort and convenience.

The modern kitchen is equipped with stone benches, stainless steel appliances, gas cooking, and a dishwasher. The open-plan living and dining area features polished timber floorboards throughout, flowing onto a sun-drenched balcony. The generous bedroom includes a mirrored built-in wardrobe and plush carpet. The sizeable main bathroom comes with a shower, and there is an internal laundry with a dryer.

Reverse cycle split system air conditioning ensures year-round comfort in the living room, while the bright and sunny balcony offers stunning city views. The apartment is situated on Level 3 of a secure building with restricted level access, and street parking is available.