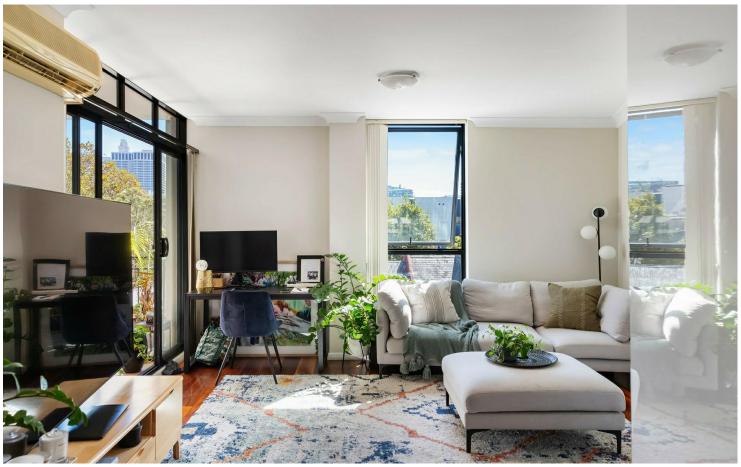

## Bright & Modern with City Views

This stylish 1 bedroom apartment, located on Level 3 of an upscale, contemporary building, offers the perfect blend of comfort and convenience.

The modern kitchen is equipped with stone benches, stainless steel appliances, gas cooking, and a dishwasher. The open-plan living and dining area features polished timber floorboards throughout, flowing onto a sun-drenched balcony. The generous bedroom includes a mirrored built-in wardrobe and plush carpet. The sizeable main bathroom comes with a shower, and there is an internal laundry with a dryer.

Reverse cycle split system air conditioning ensures year-round comfort in the living room, while the bright and sunny balcony offers stunning city views. The apartment is situated on Level 3 of a secure building with restricted level access, and street parking is available.