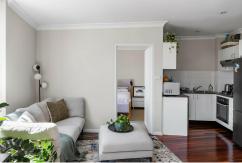

## Bright & Modern with City Views

This stylish 1 bedroom apartment, located on Level 3 of an upscale, contemporary building, offers the perfect blend of comfort and convenience.

The modern kitchen is equipped with stone benches, stainless steel appliances, gas cooking, and a dishwasher. The open-plan living and dining area features polished timber floorboards throughout, flowing onto a sun-drenched balcony. The generous bedroom includes a mirrored built-in wardrobe and plush carpet. The sizeable main bathroom comes with a shower, and there is an internal laundry with a dryer.