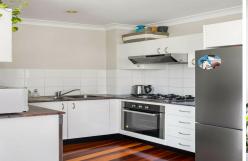

## Bright & Modern with City Views

This stylish 1 bedroom apartment, located on Level 3 of an upscale, contemporary building, offers the perfect blend of comfort and convenience.

The modern kitchen is equipped with stone benches, stainless steel appliances, gas cooking, and a dishwasher. The open-plan living and dining area features polished timber floorboards throughout, flowing onto a sun-drenched balcony. The generous bedroom includes a mirrored built-in wardrobe and plush carpet. The sizeable main bathroom comes with a shower, and there is an internal laundry with a dryer.