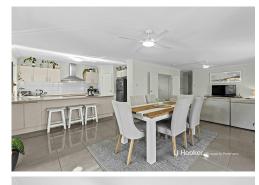

Large format floor tiles span the light-filled lower level where ceilings run to 2.6m. The star attraction is the open-plan kitchen/living/dining area at the rear. Set up for all-season comfort, this spacious gathering hub has its own A/C, a couple of ceiling fans, and can capture welcome breezes by opening any of its multiple screened windows or the slider to the covered entertaining patio.

A gleaming statement stainless steel rangehood is the first feature to catch your eye in the contemporary kitchen. It hovers over a large 900m electric cooker/oven, with chic subway tile splashbacks running between the stone benchtops and reams of overhead storage to match the generous offering below. There's a dining bar for as many as 6 stools and a walk-in corner pantry.