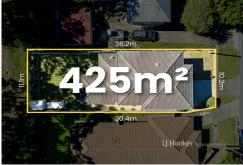

## More About this Property

| Property ID   | B24YF4R                                                                                                                   |  |
|---------------|---------------------------------------------------------------------------------------------------------------------------|--|
| Property Type | House                                                                                                                     |  |
| Land Area     | 425 m <sup>2</sup>                                                                                                        |  |
| Including     | Ensuite<br>Air Conditioning<br>Toilets (3)<br>Dishwasher<br>Built-in-Robes<br>Fully Fenced<br>Remote Garage<br>Water Tank |  |