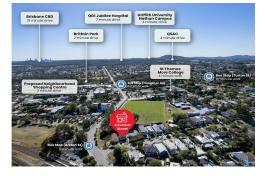

The easy walk to Banoon train station will be super handy if the kids are schooling privately or going to uni in or around town, but for local education, it's only a 10-minute stroll to Sunnybank State School and a 3-minute drive to Sunnybank State High. This address also places you in top proximity to jumping on the M3 or M1, and it's only 10 minutes by car to Westfield Mt Gravatt.