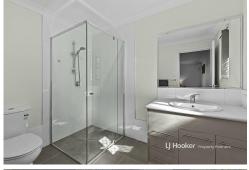

Downstairs also houses a separate media room (or the 5th bedroom - if you need it), a standalone laundry, a handy powder room, and a valuable understairs storage closet.

The upper level is all about respite. Four carpeted bedrooms, as well as a main bathroom with a shower, tub and separate toilet, branch off a central passageway. Three beds have built-in robes and all have fans, the rear master luxed up with A/C, a big walk-in robe, and an ensuite with a shower.