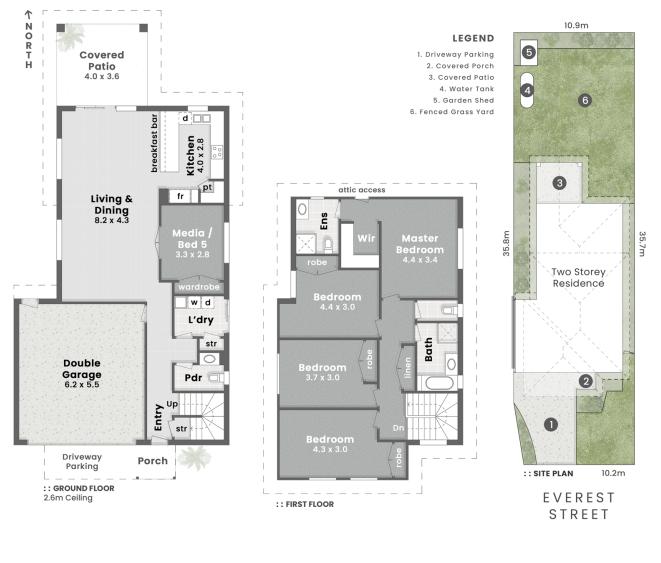

Large format floor tiles span the light-filled lower level where ceilings run to 2.6m. The star attraction is the open-plan kitchen/living/dining area at the rear. Set up for all-season comfort, this spacious gathering hub has its own A/C, a couple of ceiling fans, and can capture welcome breezes by opening any of its multiple screened windows or the slider to the covered entertaining patio.

A gleaming statement stainless steel rangehood is the first feature to catch your eye in the contemporary kitchen. It hovers over a large 900m electric cooker/oven, with chic subway tile splashbacks running between the stone benchtops and reams of overhead storage to match the generous offering below. There's a dining bar for as many as 6 stools and a walk-in corner pantry.

Downstairs also houses a separate media room (or the 5th bedroom - if you need it), a standalone laundry, a handy powder room, and a valuable understairs storage closet.

The upper level is all about respite. Four carpeted bedrooms, as well as a main bathroom with a shower, tub and separate toilet, branch off a central passageway. Three beds have built-in robes and all have fans, the rear master luxed up with A/C, a big walk-in robe, and an ensuite with a shower.

North-facing to capture Queensland's best weather, the backyard is a child and pet-friendly space with cushioned lawns embracing the entertaining patio and fences providing total privacy. There's a clothesline ready to go, a garden shed for the mower, and a water tank to save you dollars!