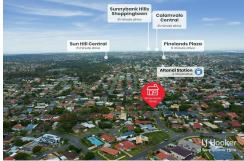

This expansive 741 sqm block of land sits in an exceptionally convenient and highly coveted Sunnybank location, ready for the construction of your new dream home. Featuring a wide 20.1m frontage for a striking street appeal, this plot is nestled within the esteemed Macgregor State School catchment. A mere stroll from the bustling foodie hub of Market Square and express city buses, and just minutes from Westfield Mt Gravatt, this plot presents an unparalleled opportunity to build amidst convenience and style.

Situated in a highly coveted pocket of Sunnybank, this plot offers unparalleled convenience to some of the area's most sought-after amenities. Just metres away, Coolibah Park, express city buses, the primary school, shops, a private hospital, and the foodie paradise of Market Square await, offering the finest Asian cuisine in Brisbane.

For families and commuters, the proximity to the local high school, quality private schools, childcare, and Altandi Train Station ensures a lifestyle of impeccable convenience. Furthermore, being minutes from Westfield Mt Gravatt, residents have access to designer shopping, fine dining, and a wealth of entertainment options.

- 190m to Coolibah Park
- 400m to Market Square
- 450m to bus stop
- 450m to Macgregor State School
- 800m to Sunnybank Private Hospital
- 900m to Sunnybank Plaza
- 1.1km to Sunnybank State High School
- 1.3km to Search Light Early Learning Centre
- 1.5km to Altandi Train Station
- 1.5km to Our Lady of Lourdes Primary School
- 2km to St Thomas More College
- 2.8km to Westfield Mt Gravatt