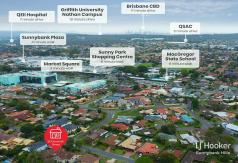

Situated in a highly coveted pocket of Sunnybank, this plot offers unparalleled convenience to some of the area's most sought-after amenities. Just metres away, Coolibah Park, express city buses, the primary school, shops, a private hospital, and the foodie paradise of Market Square await, offering the finest Asian cuisine in Brisbane.

For families and commuters, the proximity to the local high school, quality private schools, childcare, and Altandi Train Station ensures a lifestyle of impeccable convenience. Furthermore, being minutes from Westfield Mt Gravatt, residents have access to designer shopping, fine dining, and a wealth of entertainment options.

- 190m to Coolibah Park
- 400m to Market Square
- 450m to bus stop
- 450m to Macgregor State School
- 800m to Sunnybank Private Hospital
- 900m to Sunnybank Plaza
- 1.1km to Sunnybank State High School
- 1.3km to Search Light Early Learning Centre
- 1.5km to Altandi Train Station
- 1.5km to Our Lady of Lourdes Primary School
- 2km to St Thomas More College
- 2.8km to Westfield Mt Gravatt