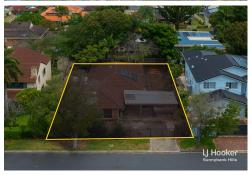

This expansive 741 sqm block of land sits in an exceptionally convenient and highly coveted Sunnybank location, ready for the construction of your new dream home. Featuring a wide 20.1m frontage for a striking street appeal, this plot is nestled within the esteemed Macgregor State School catchment. A mere stroll from the bustling foodie hub of Market Square and express city buses, and just minutes from Westfield Mt Gravatt, this plot presents an unparalleled opportunity to build amidst convenience and style.

Positioned on a charming suburban street, just metres away from the vibrant life of Sunnybank, this sprawling 741 sqm block boasts an ideal wide 20.1m frontage, offering a canvas to create spectacular street appeal. Currently hosting a fourbedroom property, it stands ready for transformation. Envision demolishing the existing structure to make way for your grand designer home, a statement of luxury and elegance in this sought-after neighbourhood.

This magnificent block of land in Sunnybank represents not just a space, but a foundation for dreams to be built and futures to be forged. With its vast expanse, exceptional location, and proximity to premium amenities, the potential for a bespoke lifestyle is limitless.