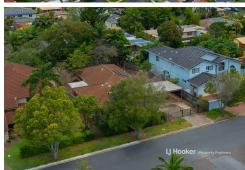

This expansive 741 sqm block of land sits in an exceptionally convenient and highly coveted Sunnybank location, ready for the construction of your new dream home. Featuring a wide 20.1m frontage for a striking street appeal, this plot is nestled within the esteemed Macgregor State School catchment. A mere stroll from the bustling foodie hub of Market Square and express city buses, and just minutes from Westfield Mt Gravatt, this plot presents an unparalleled opportunity to build amidst convenience and style.

Positioned on a charming suburban street, just metres away from the vibrant life of Sunnybank, this sprawling 741 sqm block boasts an ideal wide 20.1m frontage, offering a canvas to create spectacular street appeal. Currently hosting a fourbedroom property, it stands ready for transformation. Envision demolishing the existing structure to make way for your grand designer home, a statement of luxury and elegance in this sought-after neighbourhood.