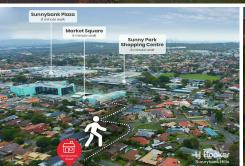

Situated in a highly coveted pocket of Sunnybank, this plot offers unparalleled convenience to some of the area's most sought-after amenities. Just metres away, Coolibah Park, express city buses, the primary school, shops, a private hospital, and the foodie paradise of Market Square await, offering the finest Asian cuisine in Brisbane.

For families and commuters, the proximity to the local high school, quality private schools, childcare, and Altandi Train Station ensures a lifestyle of impeccable convenience. Furthermore, being minutes from Westfield Mt Gravatt, residents have access to designer shopping, fine dining, and a wealth of entertainment options.

- 190m to Coolibah Park
- 400m to Market Square
- 450m to bus stop
- 450m to Macgregor State School
- 800m to Sunnybank Private Hospital
- 900m to Sunnybank Plaza
- 1.1km to Sunnybank State High School
- 1.3km to Search Light Early Learning Centre
- 1.5km to Altandi Train Station
- 1.5km to Our Lady of Lourdes Primary School
- 2km to St Thomas More College
- 2.8km to Westfield Mt Gravatt