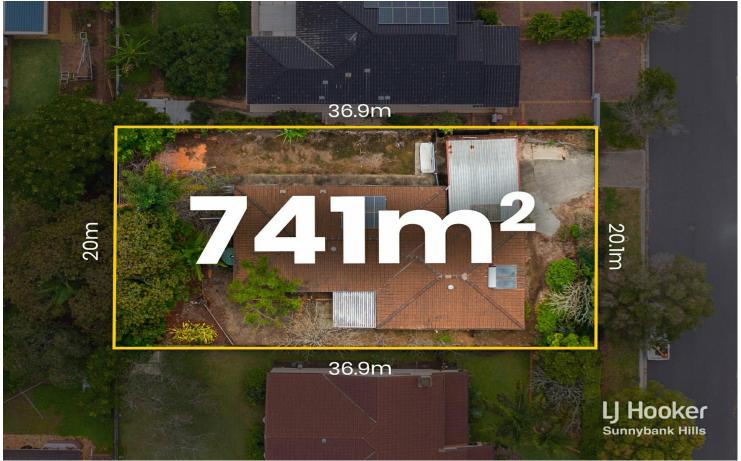

This expansive 741 sqm block of land sits in an exceptionally convenient and highly coveted Sunnybank location, ready for the construction of your new dream home. Featuring a wide 20.1m frontage for a striking street appeal, this plot is nestled within the esteemed Macgregor State School catchment. A mere stroll from the bustling foodie hub of Market Square and express city buses, and just minutes from Westfield Mt Gravatt, this plot presents an unparalleled opportunity to build amidst convenience and style.

#### Summary:

- Expansive 741 sqm block in a prime Sunnybank location, ready for your dream home.
- Wide 20.1 m frontage for an impressive street presence.
- Located within the prestigious Macgregor State School catchment.
- A short walk to Market Square, express city buses, and more for unmatched convenience.
- Within walking distance from lush parklands, elite schools, a private hospital, childcare, shopping centres, and the train station.

Positioned on a charming suburban street, just metres away from the vibrant life of Sunnybank, this sprawling 741 sqm block boasts an ideal wide 20.1m frontage, offering a canvas to create spectacular street appeal. Currently hosting a fourbedroom property, it stands ready for transformation. Envision demolishing the existing structure to make way for your grand designer home, a statement of luxury and elegance in this sought-after neighbourhood.