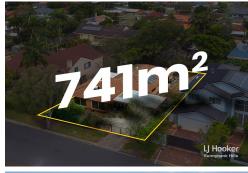

This expansive 741 sqm block of land sits in an exceptionally convenient and highly coveted Sunnybank location, ready for the construction of your new dream home. Featuring a wide 20.1m frontage for a striking street appeal, this plot is nestled within the esteemed Macgregor State School catchment. A mere stroll from the bustling foodie hub of Market Square and express city buses, and just minutes from Westfield Mt Gravatt, this plot presents an unparalleled opportunity to build amidst convenience and style.

#### Summary:

- Expansive 741 sqm block in a prime Sunnybank location, ready for your dream home.
- Wide 20.1 m frontage for an impressive street presence.
- Located within the prestigious Macgregor State School catchment.
- A short walk to Market Square, express city buses, and more for unmatched convenience.
- Within walking distance from lush parklands, elite schools, a private hospital, childcare, shopping centres, and the train station.

Positioned on a charming suburban street, just metres away from the vibrant life of Sunnybank, this sprawling 741 sqm block boasts an ideal wide 20.1m frontage, offering a canvas to create spectacular street appeal. Currently hosting a fourbedroom property, it stands ready for transformation. Envision demolishing the existing structure to make way for your grand designer home, a statement of luxury and elegance in this sought-after neighbourhood.