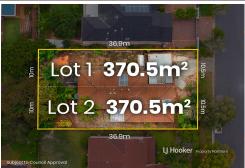

Positioned on a charming suburban street, just metres away from the vibrant life of Sunnybank, this sprawling 741 sqm block boasts an ideal wide 20.1m frontage, offering a canvas to create spectacular street appeal. Currently hosting a fourbedroom property, it stands ready for transformation. Envision demolishing the existing structure to make way for your grand designer home, a statement of luxury and elegance in this sought-after neighbourhood.

This magnificent block of land in Sunnybank represents not just a space, but a foundation for dreams to be built and futures to be forged. With its vast expanse, exceptional location, and proximity to premium amenities, the potential for a bespoke lifestyle is limitless.