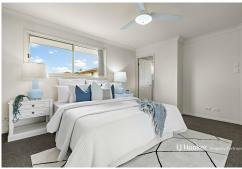

- Relax in the gorgeous lounge room which features timber floors, downlights and split system air conditioning with reverse cycle keeping you comfortable no matter what the weather is doing! Light and neutral this is a calm space for everyday use.
- A lovely dining spot sits opposite the tidy and neatly appointed kitchen which has timber veneer and laminate tops, dishwasher and double sink, plus great storage.
- Head outside to the well-maintained, easy upkeep courtyard to sip your coffee or chat with friends. Fully fenced with shaded patio area and concrete paths that wrap around.
- Master bedroom has its own A/C, plus a walk-in storage robe and a renovated ensuite with large shower and decent vanity with wide sink.
- Two other bedrooms, both have fans and built-in robes and soft carpets underfoot.
- Main bathroom has a stylish look with full bath, large shower and wide mirror above the vanity which offers plenty of storage.
- Downstairs powder room, laundry and storage off double garage.