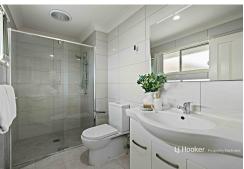

- Relax in the gorgeous lounge room which features timber floors, downlights and split system air conditioning with reverse cycle keeping you comfortable no matter what the weather is doing! Light and neutral this is a calm space for everyday use.
- A lovely dining spot sits opposite the tidy and neatly appointed kitchen which has timber veneer and laminate tops, dishwasher and double sink, plus great storage.
- Head outside to the well-maintained, easy upkeep courtyard to sip your coffee or chat with friends. Fully fenced with shaded patio area and concrete paths that wrap around.
- Master bedroom has its own A/C, plus a walk-in storage robe and a renovated ensuite with large shower and decent vanity with wide sink.
- Two other bedrooms, both have fans and built-in robes and soft carpets underfoot.
- Main bathroom has a stylish look with full bath, large shower and wide mirror above the vanity which offers plenty of storage.
- Downstairs powder room, laundry and storage off double garage.