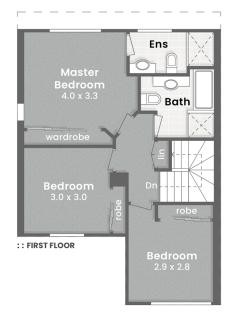

- Relax in the gorgeous lounge room which features timber floors, downlights and split system air conditioning with reverse cycle keeping you comfortable no matter what the weather is doing! Light and neutral this is a calm space for everyday use.
- A lovely dining spot sits opposite the tidy and neatly appointed kitchen which has timber veneer and laminate tops, dishwasher and double sink, plus great storage.
- Head outside to the well-maintained, easy upkeep courtyard to sip your coffee or chat with friends. Fully fenced with shaded patio area and concrete paths that wrap around.
- Master bedroom has its own A/C, plus a walk-in storage robe and a renovated ensuite with large shower and decent vanity with wide sink.
- Two other bedrooms, both have fans and built-in robes and soft carpets underfoot.
- Main bathroom has a stylish look with full bath, large shower and wide mirror above the vanity which offers plenty of storage.
- Downstairs powder room, laundry and storage off double garage.