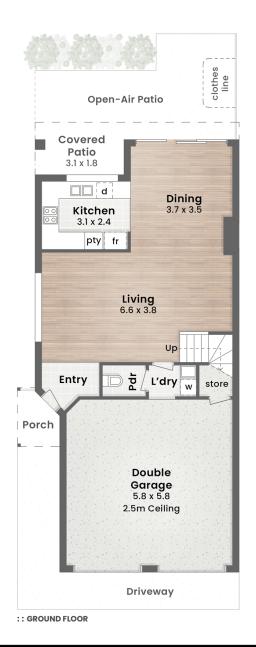

- Relax in the gorgeous lounge room which features timber floors, downlights and split system air conditioning with reverse cycle keeping you comfortable no matter what the weather is doing! Light and neutral this is a calm space for everyday use.
- A lovely dining spot sits opposite the tidy and neatly appointed kitchen which has timber veneer and laminate tops, dishwasher and double sink, plus great storage.
- Head outside to the well-maintained, easy upkeep courtyard to sip your coffee or chat with friends. Fully fenced with shaded patio area and concrete paths that wrap around.
- Master bedroom has its own A/C, plus a walk-in storage robe and a renovated ensuite with large shower and decent vanity with wide sink.
- Two other bedrooms, both have fans and built-in robes and soft carpets underfoot.
- Main bathroom has a stylish look with full bath, large shower and wide mirror above the vanity which offers plenty of storage.
- Downstairs powder room, laundry and storage off double garage.

#### LEGEND

Driveway | 2. Entry Porch
 Side Gate Access | 4. Covered Patio
 Open-Air Patio | 6. Clothes Line

DRIVEWAY ACCESS TO LUKE CLOSE

LJ Hooker
Property Partners