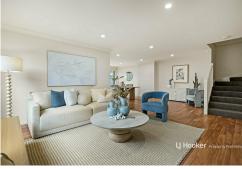

- Relax in the gorgeous lounge room which features timber floors, downlights and split system air conditioning with reverse cycle keeping you comfortable no matter what the weather is doing! Light and neutral this is a calm space for everyday use.
- A lovely dining spot sits opposite the tidy and neatly appointed kitchen which has timber veneer and laminate tops, dishwasher and double sink, plus great storage.
- Head outside to the well-maintained, easy upkeep courtyard to sip your coffee or chat with friends. Fully fenced with shaded patio area and concrete paths that wrap around.
- Master bedroom has its own A/C, plus a walk-in storage robe and a renovated ensuite with large shower and decent vanity with wide sink.
- Two other bedrooms, both have fans and built-in robes and soft carpets underfoot.
- Main bathroom has a stylish look with full bath, large shower and wide mirror above the vanity which offers plenty of storage.
- Downstairs powder room, laundry and storage off double garage.