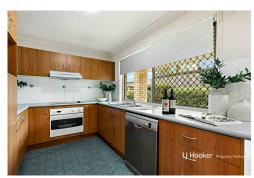

- Relax in the gorgeous lounge room which features timber floors, downlights and split system air conditioning with reverse cycle keeping you comfortable no matter what the weather is doing! Light and neutral this is a calm space for everyday use.
- A lovely dining spot sits opposite the tidy and neatly appointed kitchen which has timber veneer and laminate tops, dishwasher and double sink, plus great storage.
- Head outside to the well-maintained, easy upkeep courtyard to sip your coffee or chat with friends. Fully fenced with shaded patio area and concrete paths that wrap around.
- Master bedroom has its own A/C, plus a walk-in storage robe and a renovated ensuite with large shower and decent vanity with wide sink.
- Two other bedrooms, both have fans and built-in robes and soft carpets underfoot.
- Main bathroom has a stylish look with full bath, large shower and wide mirror above the vanity which offers plenty of storage.
- Downstairs powder room, laundry and storage off double garage.