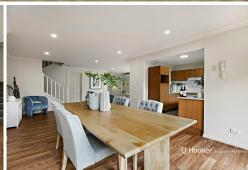

- Relax in the gorgeous lounge room which features timber floors, downlights and split system air conditioning with reverse cycle keeping you comfortable no matter what the weather is doing! Light and neutral this is a calm space for everyday use.
- A lovely dining spot sits opposite the tidy and neatly appointed kitchen which has timber veneer and laminate tops, dishwasher and double sink, plus great storage.
- Head outside to the well-maintained, easy upkeep courtyard to sip your coffee or chat with friends. Fully fenced with shaded patio area and concrete paths that wrap around.
- Master bedroom has its own A/C, plus a walk-in storage robe and a renovated ensuite with large shower and decent vanity with wide sink.
- Two other bedrooms, both have fans and built-in robes and soft carpets underfoot.
- Main bathroom has a stylish look with full bath, large shower and wide mirror above the vanity which offers plenty of storage.
- Downstairs powder room, laundry and storage off double garage.