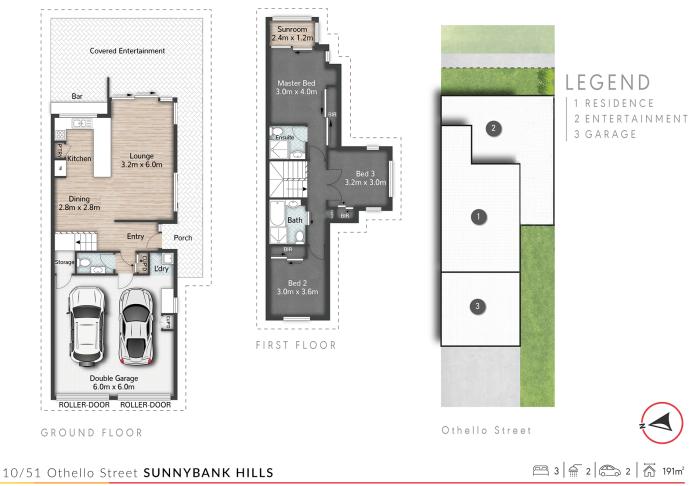

# More About this Property

| Property ID   | B2Q2F4R                                                                                                                                                                                          |
|---------------|--------------------------------------------------------------------------------------------------------------------------------------------------------------------------------------------------|
| Property Type | Townhouse                                                                                                                                                                                        |
| Land Area     | 225 m <sup>2</sup>                                                                                                                                                                               |
| Including     | Ensuite<br>Air Conditioning<br>Toilets (3)<br>Courtyard<br>Dishwasher<br>Outdoor Entertaining<br>Built-in-Robes<br>Secure Parking<br>Fully Fenced<br>Remote Garage<br>chair lift<br>south aspect |

All dimensions are approximate: they are subject to errors and inaccuracies and no liability will be accepted. Plans are shown for marketing purposes only.

LJ Hooker Property Partners 07 3344 0288

**Disclaimer:** All information contained therein is gathered from relevant third parties sources. We cannot guarantee or give any warranty about the information provided. Interested parties must rely solely on their own enquiries.