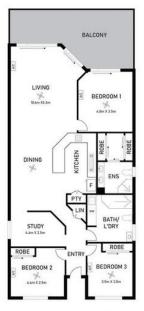

- \* Modern & Spacious Open Plan End Unit
- \* Fantastic Balcony for entertaining
- \* Modern kitchen with stone bench tops and stainless appliances
- \* Generous size main bathroom with large shower
- \* Superb master bedroom with walk-in robe, large ensuite and balcony access
- \* Spacious 2nd & 3rd bedrooms with natural light and built in robes
- \* Internal Laundry
- \* Split-system air conditioning throughout

| Property ID   | 5AAWF2X     |  |
|---------------|-------------|--|
| Property Type | Apartment   |  |
| House Size    | 186 m²      |  |
| Including     | Toilets (2) |  |

Rory Turner 0451 600 030

Sales Representative | rturner@ljhookerdarwin.com.au Riley Loy 0422 729 288