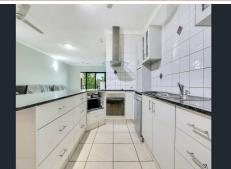

- \* Modern & Spacious Open Plan End Unit
- \* Fantastic Balcony for entertaining
- \* Modern kitchen with stone bench tops and stainless appliances
- \* Generous size main bathroom with large shower
- \* Superb master bedroom with walk-in robe, large ensuite and balcony access
- \* Spacious 2nd & 3rd bedrooms with natural light and built in robes
- \* Internal Laundry
- \* Split-system air conditioning throughout