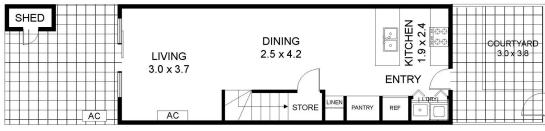

## More About this Property

| Property ID   | HNYWEF8H                                                      |
|---------------|---------------------------------------------------------------|
| Property Type | Townhouse                                                     |
| House Size    | 85 m²                                                         |
| EER           | 6                                                             |
| Including     | Air Conditioning<br>Courtyard<br>Dishwasher<br>Built-in-Robes |

**FIRST FLOOR** 

**GROUND FLOOR** 

#### 35/14 Grace Munro Crescent, Strathnairn

/www.

Disclaimer: Plans are indicative only and should be checked by the prospective purchaser.

Plans shown are for presentation purposes and are not part of any legal document. All measurements and figures are approximate. The information herein is gathered from sources we believe to be reliable.