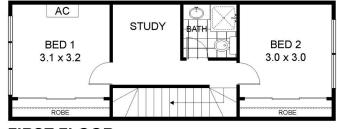

## More About this Property

| Property ID   | HNYWEF8H                                                      |
|---------------|---------------------------------------------------------------|
| Property Type | Townhouse                                                     |
| House Size    | 85 m²                                                         |
| EER           | 6                                                             |
| Including     | Air Conditioning<br>Courtyard<br>Dishwasher<br>Built-in-Robes |

**FIRST FLOOR** 

**GROUND FLOOR** 

#### 35/14 Grace Munro Crescent, Strathnairn

/www.

Disclaimer: Plans are indicative only and should be checked by the prospective purchaser.

Plans shown are for presentation purposes and are not part of any legal document. All measurements and figures are approximate. The information herein is gathered from sources we believe to be reliable.