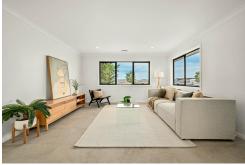

#### LOVE.

Purposefully designed for modern families, the home features a flexible floorplan with two separate living areas and a seamless flow to an alfresco entertaining space. The kitchen is a standout, boasting a high-end electric induction cooktop, electric oven, and a spacious butler's pantry. Double-glazed windows throughout ensure energy efficiency and year-round comfort, complemented by zoned ducted heating and cooling. The luxurious master bedroom includes a walk-in robe and ensuite, while the additional three bedrooms feature built-in robes and are serviced by a family bathroom with a bathtub. Low-maintenance