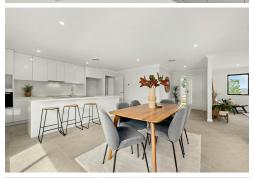

#### LOVE.

Purposefully designed for modern families, the home features a flexible floorplan with two separate living areas and a seamless flow to an alfresco entertaining space. The kitchen is a standout, boasting a high-end electric induction cooktop, electric oven, and a spacious butler's pantry. Double-glazed windows throughout ensure energy efficiency and year-round comfort, complemented by zoned ducted heating and cooling. The luxurious master bedroom includes a walk-in robe and ensuite, while the additional three bedrooms feature built-in robes and are serviced by a family bathroom with a bathtub. Low-maintenance