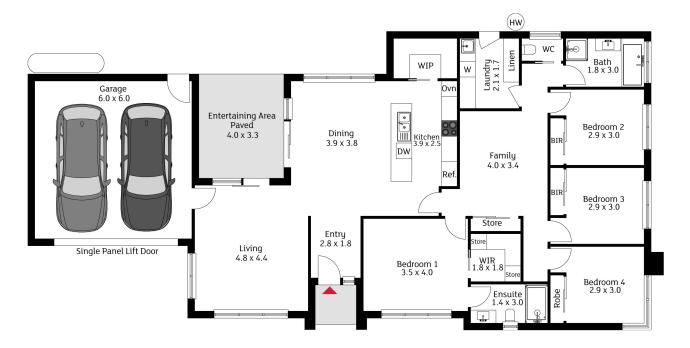

#### LOVE.

Purposefully designed for modern families, the home features a flexible floorplan with two separate living areas and a seamless flow to an alfresco entertaining space. The kitchen is a standout, boasting a high-end electric induction cooktop, electric oven, and a spacious butler's pantry. Double-glazed windows throughout ensure energy efficiency and year-round comfort, complemented by zoned ducted heating and cooling. The luxurious master bedroom includes a walk-in robe and ensuite, while the additional three bedrooms feature built-in robes and are serviced by a family bathroom with a bathtub. Low-maintenance

### **OVERVIEW:**

- ·Brand new build
- Double car garage with internal access
- Electric cooking
- •Tiles throughout, Carpet in bedrooms
- ·Covered entertaining area
- •Ducted, zoned heating & cooling
- Double glazing throughout

#### RATES/SIZE:

Block: 441sqm Living: 166.8sqm Garage: 41.5sqm

Rates: \$3,020 p.a. approx. Land tax: \$5,462 p.a. approx.

**EER: 5.5** 

All information contained herein is gathered from sources we consider to be reliable. However, we cannot guarantee or give any warranty about the information provided. Interested parties must solely rely on their own enquiries.

# **More About this Property**

| Property ID   | 1HK1F9U |
|---------------|---------|
| Property Type | House   |
| House Size    | 166 m2  |
| Land Area     | 441 m2  |
| EER           | 5.5     |

### LJ Hooker Kippax (02) 6255 3888

Cnr Luke Street & Hardwick Crescent, HOLT ACT 2615 kippax.ljhooker.com.au | kippax@ljhooker.com.au

The floor plan is not to scale; measurements are indicative and in metres. Exterior elements are not in position. Plans should not be relied on. Interested parties should make and rely on their own enquiries