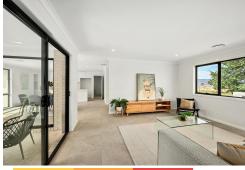

#### LOVE.

Purposefully designed for modern families, the home features a flexible floorplan with two separate living areas and a seamless flow to an alfresco entertaining space. The kitchen is a standout, boasting a high-end electric induction cooktop, electric oven, and a spacious butler's pantry. Double-glazed windows throughout ensure energy efficiency and year-round comfort, complemented by zoned ducted heating and cooling. The luxurious master bedroom includes a walk-in robe and ensuite, while the additional three bedrooms feature built-in robes and are serviced by a family bathroom with a bathtub. Low-maintenance