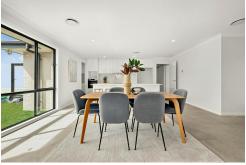

#### LOVE.

Purposefully designed for modern families, the home features a flexible floorplan with two separate living areas and a seamless flow to an alfresco entertaining space. The kitchen is a standout, boasting a high-end electric induction cooktop, electric oven, and a spacious butler's pantry. Double-glazed windows throughout ensure energy efficiency and year-round comfort, complemented by zoned ducted heating and cooling. The luxurious master bedroom includes a walk-in robe and ensuite, while the additional three bedrooms feature built-in robes and are serviced by a family bathroom with a bathtub. Low-maintenance