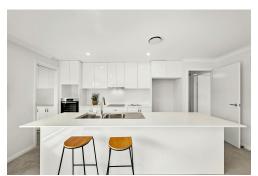

#### LOVE.

Purposefully designed for modern families, the home features a flexible floorplan with two separate living areas and a seamless flow to an alfresco entertaining space. The kitchen is a standout, boasting a high-end electric induction cooktop, electric oven, and a spacious butler's pantry. Double-glazed windows throughout ensure energy efficiency and year-round comfort, complemented by zoned ducted heating and cooling. The luxurious master bedroom includes a walk-in robe and ensuite, while the additional three bedrooms feature built-in robes and are serviced by a family bathroom with a bathtub. Low-maintenance

### **OVERVIEW:**

- ·Brand new build
- Double car garage with internal access
- Electric cooking
- •Tiles throughout, Carpet in bedrooms
- ·Covered entertaining area
- •Ducted, zoned heating & cooling
- Double glazing throughout