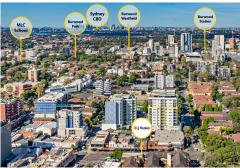

## Strathfield, 2/43 The Boulevarde

Invest or Occupy, Prime Retail Shop in Heart of Strathfield

Located in the heart of the action on Strathfield's bustling shopping/restaurant strip, this is a rare opportunity to secure a commercial shopfront with prime exposure to both vehicular and pedestrian traffic. The perfect investment with strong rental prospects, it is placed just 200m from Strathfield station and shopping plaza and also boasts secure parking for 2 cars and two separate storerooms.

- \* Situated in arguably the largest CBD in Sydney's Inner West
- \* Approx 105sqm with frontage to The Boulevarde retail strip
- \* Single level commercial shopfront, 2 car spaces, 2 store rooms
- \* Premiere position in the heart of Strathfield just 200m to station
- \* Maximum visual exposure with high pedestrian/car traffic flow
- \* Strong investment opportunity with great rental prospects