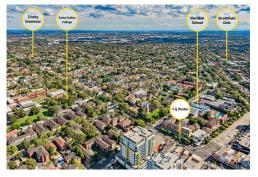

## Strathfield, 2/43 The Boulevarde

Invest or Occupy, Prime Retail Shop in Heart of Strathfield

Located in the heart of the action on Strathfield's bustling shopping/restaurant strip, this is a rare opportunity to secure a commercial shopfront with prime exposure to both vehicular and pedestrian traffic. The perfect investment with strong rental prospects, it is placed just 200m from Strathfield station and shopping plaza and also boasts secure parking for 2 cars and two separate storerooms.

- \* Situated in arguably the largest CBD in Sydney's Inner West
- \* Approx 105sqm with frontage to The Boulevarde retail strip
- \* Single level commercial shopfront, 2 car spaces, 2 store rooms
- \* Premiere position in the heart of Strathfield just 200m to station
- \* Maximum visual exposure with high pedestrian/car traffic flow
- \* Strong investment opportunity with great rental prospects