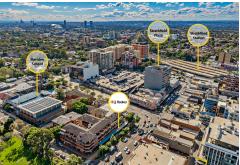

## Strathfield, 2/43 The Boulevarde

Invest or Occupy, Prime Retail Shop in Heart of Strathfield

Located in the heart of the action on Strathfield's bustling shopping/restaurant strip, this is a rare opportunity to secure a commercial shopfront with prime exposure to both vehicular and pedestrian traffic. The perfect investment with strong rental prospects, it is placed just 200m from Strathfield station and shopping plaza and also boasts secure parking for 2 cars and two separate storerooms.

- \* Situated in arguably the largest CBD in Sydney's Inner West
- \* Approx 105sqm with frontage to The Boulevarde retail strip
- \* Single level commercial shopfront, 2 car spaces, 2 store rooms
- \* Premiere position in the heart of Strathfield just 200m to station
- \* Maximum visual exposure with high pedestrian/car traffic flow
- \* Strong investment opportunity with great rental prospects