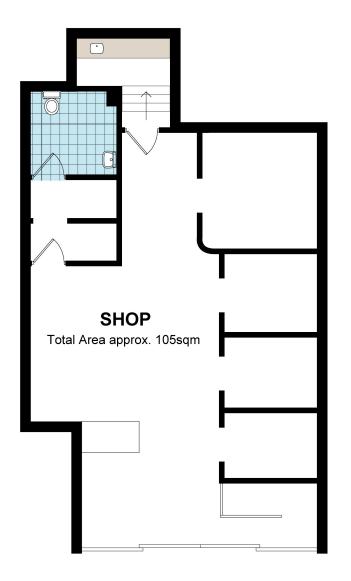

- \* Situated in arguably the largest CBD in Sydney's Inner West
- \* Approx 105sqm with frontage to The Boulevarde retail strip
- \* Single level commercial shopfront, 2 car spaces, 2 store rooms
- \* Premiere position in the heart of Strathfield just 200m to station
- \* Maximum visual exposure with high pedestrian/car traffic flow
- \* Strong investment opportunity with great rental prospects

### **More About this Property**

| Property ID   | TGPFAX |
|---------------|--------|
| Property Type | Other  |
| House Size    | 105 m2 |