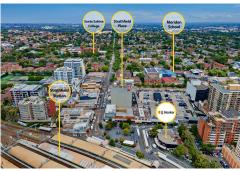

# Landmark Retail Investment / Development Opportunity

LJ Hooker Strathfield is exclusively offering 2 Strathfield Square Strathfield for sale, situated in arguably the largest CBD in Sydney's Inner West and perfectly placed in a prime gateway location adjoining Strathfield Town Centre in the heart of the bustling shopping/restaurant strip and just 20 metres to Strathfield railway/ bus station and shopping plaza.

A rare, once in a lifetime opportunity for investors/builders/developers to secure a prime freehold commercial property with multiple tenancies and maximum visual exposure with high pedestrian/car traffic flow plus huge upside for possible future commercial/residential development (STCA). The current building consists of 2 large retail shops on the ground level and 6 separate office suites on the upper level.