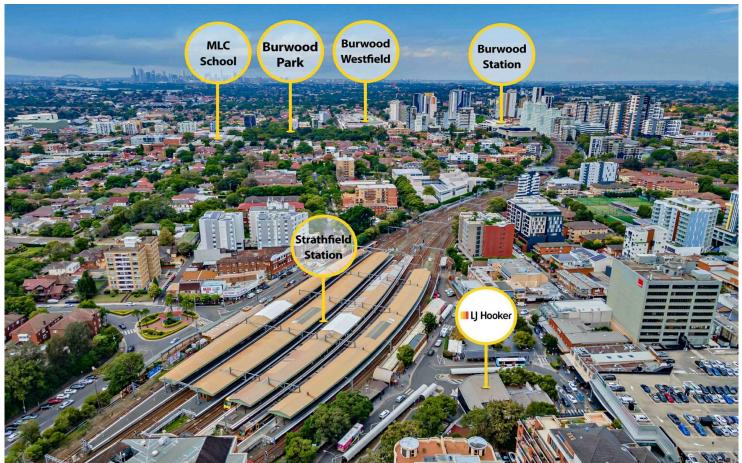

# Landmark Retail Investment / Development Opportunity

LJ Hooker Strathfield is exclusively offering 2 Strathfield Square Strathfield for sale, situated in arguably the largest CBD in Sydney's Inner West and perfectly placed in a prime gateway location adjoining Strathfield Town Centre in the heart of the bustling shopping/restaurant strip and just 20 metres to Strathfield railway/ bus station and shopping plaza.

A rare, once in a lifetime opportunity for investors/builders/developers to secure a prime freehold commercial property with multiple tenancies and maximum visual exposure with high pedestrian/car traffic flow plus huge upside for possible future commercial/residential development (STCA). The current building consists of 2 large retail shops on the ground level and 6 separate office suites on the upper level.

### **Tom Xenakis**

0419 353 353

tom@ljhstrathfield.com.au

LJ Hooker Strathfield (02) 9746 2222

- \* FSR 3:1 with Height limit of 58m
- \* Prime landmark Strathfield building
- \* Total land of area approx. 474sqm
- \* Gateway location in heart of hub
- \* 20 metres to Strathfield station/plaza
- \* Adjoining Strathfield Town Centre
- \* Exceptional investment opportunity
- \* Freestanding commercial building
- \* 2 levels with 2 retail shops, 6 offices
- \* Solid tenancies for astute investors