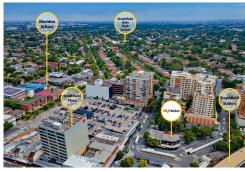

# Landmark Retail Investment / Development Opportunity

LJ Hooker Strathfield is exclusively offering 2 Strathfield Square Strathfield for sale, situated in arguably the largest CBD in Sydney's Inner West and perfectly placed in a prime gateway location adjoining Strathfield Town Centre in the heart of the bustling shopping/restaurant strip and just 20 metres to Strathfield railway/ bus station and shopping plaza.

A rare, once in a lifetime opportunity for investors/builders/developers to secure a prime freehold commercial property with multiple tenancies and maximum visual exposure with high pedestrian/car traffic flow plus huge upside for possible future commercial/residential development (STCA). The current building consists of 2 large retail shops on the ground level and 6 separate office suites on the upper level.