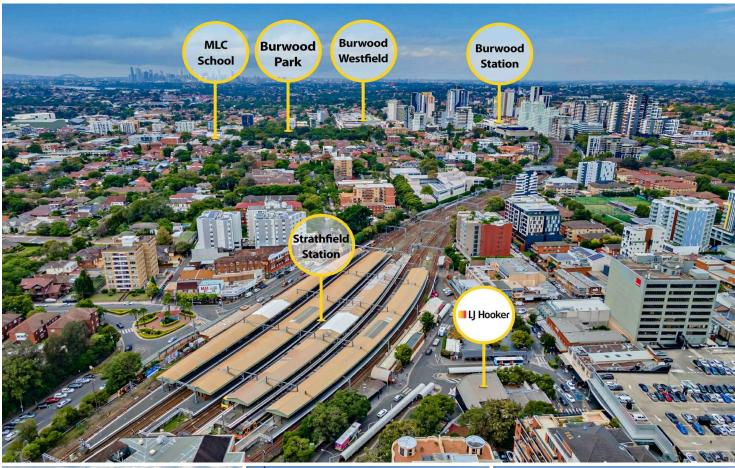

LJ Hooker Strathfield is exclusively offering 2 Strathfield Square Strathfield for sale, situated in arguably the largest CBD in Sydney's Inner West and perfectly placed in a prime gateway location adjoining Strathfield Town Centre in the heart of the bustling shopping/restaurant strip and just 20 metres to Strathfield railway/ bus station and shopping plaza.

A rare, once in a lifetime opportunity for investors/builders/developers to secure a prime freehold commercial property with multiple tenancies and maximum visual exposure with high pedestrian/car traffic flow plus huge upside for possible future commercial/residential development (STCA). The current building consists of 2 large retail shops on the ground level and 6 separate office suites on the upper level.

- \* FSR 3:1 with Height limit of 58m
- \* Prime landmark Strathfield building
- \* Total land of area approx. 474sqm
- \* Gateway location in heart of hub
- \* 20 metres to Strathfield station/plaza
- \* Adjoining Strathfield Town Centre
- \* Exceptional investment opportunity
- \* Freestanding commercial building
- \* 2 levels with 2 retail shops, 6 offices
- \* Solid tenancies for astute investors