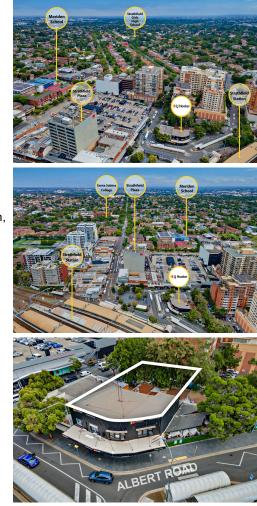

LJ Hooker Strathfield is exclusively offering 2 Strathfield Square Strathfield for sale, situated in arguably the largest CBD in Sydney's Inner West and perfectly placed in a prime gateway location adjoining Strathfield Town Centre in the heart of the bustling shopping/restaurant strip and just 20 metres to Strathfield railway/ bus station and shopping plaza.

A rare, once in a lifetime opportunity for investors/builders/developers to secure a prime freehold commercial property with multiple tenancies and maximum visual exposure with high pedestrian/car traffic flow plus huge upside for possible future commercial/residential development (STCA). The current building consists of 2 large retail shops on the ground level and 6 separate office suites on the upper level.

- \* FSR 3:1 with Height limit of 58m
- \* Prime landmark Strathfield building
- \* Total land of area approx. 474sqm
- \* Gateway location in heart of hub
- \* 20 metres to Strathfield station/plaza
- \* Adjoining Strathfield Town Centre
- \* Exceptional investment opportunity
- \* Freestanding commercial building
- \* 2 levels with 2 retail shops, 6 offices
- \* Solid tenancies for astute investors