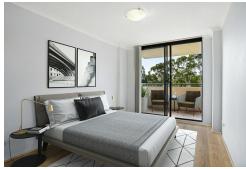

- \* Expansive open plan living and dining area is sure to impress
- \* Full width north facing entertainers balcony with open outlook
- \* Oversized bedroom with built in wardrobe and balcony access
- \* Granite kitchen, s/steel appliances, dishwasher, gas cooking
- \* Modern bathroom, internal laundry, ducted air-conditioning
- \* Secure car space, security building with level lift access