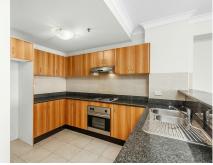

- \* Expansive open plan living and dining area is sure to impress
- \* Full width north facing entertainers balcony with open outlook
- \* Oversized bedroom with built in wardrobe and balcony access
- \* Granite kitchen, s/steel appliances, dishwasher, gas cooking
- \* Modern bathroom, internal laundry, ducted air-conditioning
- \* Secure car space, security building with level lift access