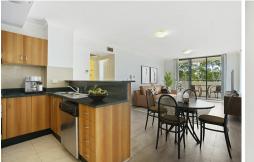

- \* Expansive open plan living and dining area is sure to impress
- \* Full width north facing entertainers balcony with open outlook
- \* Oversized bedroom with built in wardrobe and balcony access
- \* Granite kitchen, s/steel appliances, dishwasher, gas cooking
- \* Modern bathroom, internal laundry, ducted air-conditioning
- \* Secure car space, security building with level lift access