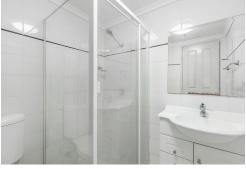

- \* Expansive open plan living and dining area is sure to impress
- \* Full width north facing entertainers balcony with open outlook
- \* Oversized bedroom with built in wardrobe and balcony access
- \* Granite kitchen, s/steel appliances, dishwasher, gas cooking
- \* Modern bathroom, internal laundry, ducted air-conditioning
- \* Secure car space, security building with level lift access