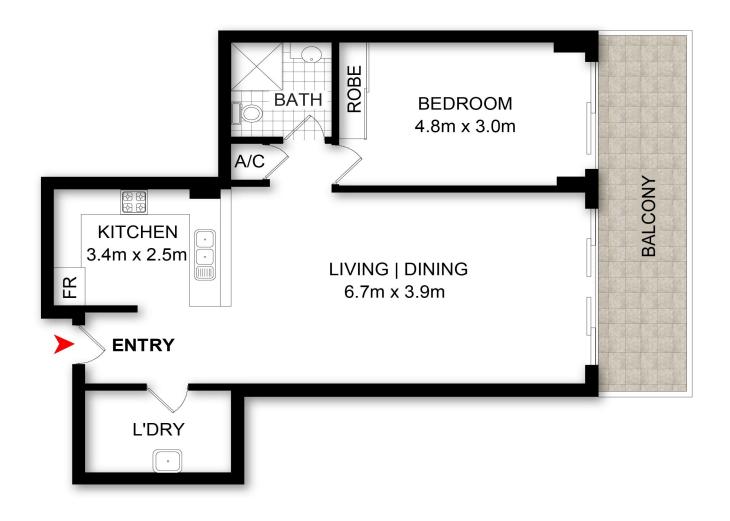

## Strathfield, 134/1-3 Beresford Road

Sold - David Pisano

One Bedder, 93sqm, Smart Start

Recently refreshed with new paint and gleaming timber flooring throughout, this spacious full brick apartment is located on Level 4 of the "Strathbelle" security complex and is sure to tick all the boxes with its generous floor plan of 93sqm, immaculate open plan interiors plus a light filled north aspect and a "walk to everything" location, just metres to station, shops and schools.

- \* Expansive open plan living and dining area is sure to impress
- \* Full width north facing entertainers balcony with open outlook
- \* Oversized bedroom with built in wardrobe and balcony access
- \* Granite kitchen, s/steel appliances, dishwasher, gas cooking
- \* Modern bathroom, internal laundry, ducted air-conditioning
- \* Secure car space, security building with level lift access