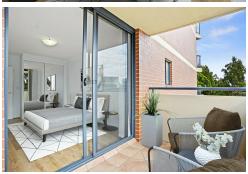

- \* Expansive open plan living and dining area is sure to impress
- \* Full width north facing entertainers balcony with open outlook
- \* Oversized bedroom with built in wardrobe and balcony access
- \* Granite kitchen, s/steel appliances, dishwasher, gas cooking
- \* Modern bathroom, internal laundry, ducted air-conditioning
- \* Secure car space, security building with level lift access