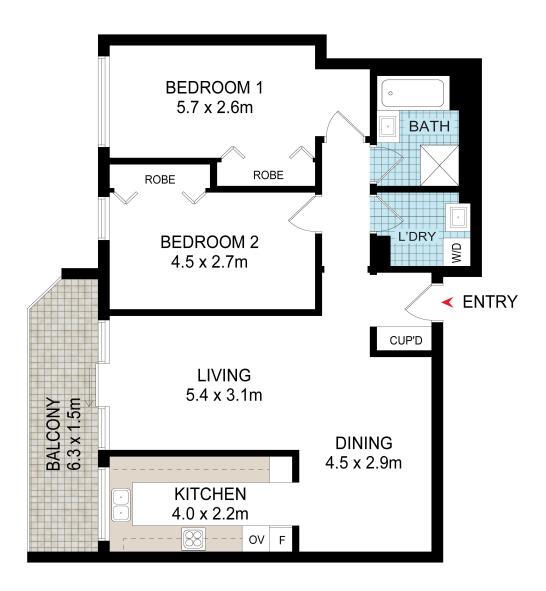

- \* Prized north aspect, timber floors throughout
- \* Two large bedrooms with built in wardrobes
- \* Sun filled living/dining zones, large balcony
- \* Separate kitchen, air con to living area
- \* Full sized bathroom and separate int laundry
- \* Secure building, intercom, level lift access

## **Matthew Mezzapica**

0452 355 606 matthew@ljhstrathfield.com.au

LJ Hooker Strathfield (02) 9746 2222

\* Inviting marble entry foyer, secure car space

\* Enjoy use of swimming pool, sauna and spa

\* Total area 110sqm, unit: 92sqm, car: 18sqm