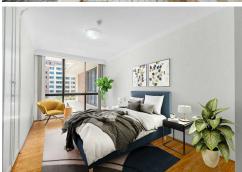

- \* Prized north aspect, timber floors throughout
- \* Two large bedrooms with built in wardrobes
- \* Sun filled living/dining zones, large balcony
- \* Separate kitchen, air con to living area
- \* Full sized bathroom and separate int laundry
- \* Secure building, intercom, level lift access