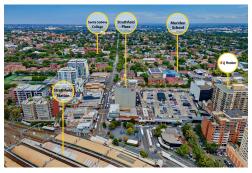

# Strathfield, 10b/30-34 Churchill Avenue

North Facing Full Brick Lifestyle Apartment, Level 10, 110sqm

Offering the ultimate convenience in arguably Strathfield's best location, be quick to inspect this spacious full brick apartment, perfectly placed on Level 10 of the popular "Strathfield Towers" security complex and boasting lifestyle advantages in a "walk to everything" location in the heart of Strathfield town centre, just metres to vibrant cafes, shops, schools and station for rapid CBD access. An ideal start for the first home buyer or a great catch for the astute investor, all in an affordable price range.