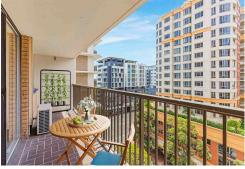

- \* Prized north aspect, timber floors throughout
- \* Two large bedrooms with built in wardrobes
- \* Sun filled living/dining zones, large balcony
- \* Separate kitchen, air con to living area
- \* Full sized bathroom and separate int laundry
- \* Secure building, intercom, level lift access