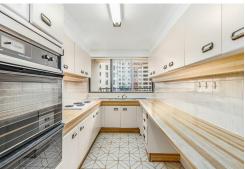

- \* Prized north aspect, timber floors throughout
- \* Two large bedrooms with built in wardrobes
- \* Sun filled living/dining zones, large balcony
- \* Separate kitchen, air con to living area
- \* Full sized bathroom and separate int laundry
- \* Secure building, intercom, level lift access