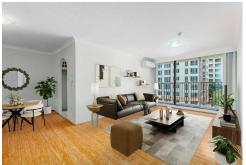

- \* Prized north aspect, timber floors throughout
- \* Two large bedrooms with built in wardrobes
- \* Sun filled living/dining zones, large balcony
- \* Separate kitchen, air con to living area
- \* Full sized bathroom and separate int laundry
- \* Secure building, intercom, level lift access