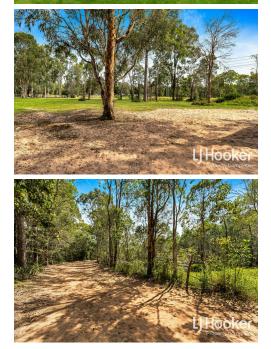

## Sold By George Panopoulos

Introducing 186-200 Alfred Rd, Stockleigh, Qld 4280

Welcome to this versatile Flood Free 10.3-acre property, located in the rapidly growing and desirable Stockleigh area. Currently set up as a horse training facility, this unique property boasts its own trotting track, stables, and more. Whether you're an equestrian enthusiast or simply looking for a peaceful acreage lifestyle, this property has endless potential. The choice is yours.

Key Features:

\*Flood-Free 10.3 Acres: Ideal for horses or your dream acreage lifestyle.

\*Horse Training Facilities: Includes a 500m circumference sand trotting track, 10-bay

stables, and separate fenced yards.

\*Water Resources: 3 large water tanks and a large dam.

\*Elevated Home: The charming weatherboard home offers front and back verandahs, 3 spacious bedrooms, 1 bathroom, air conditioning in the main bedroom and living areas, a