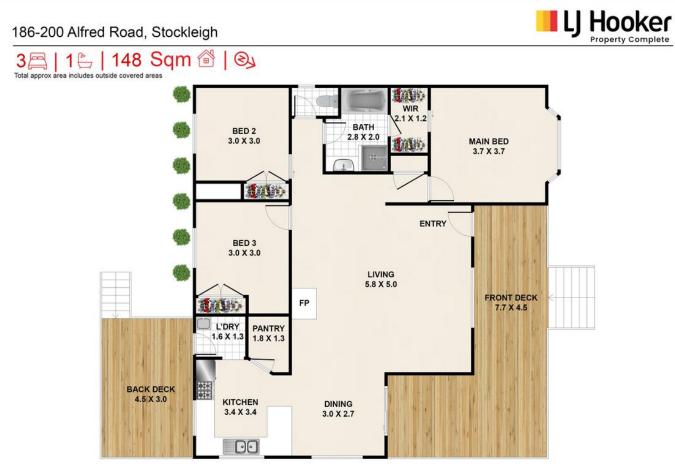

\*Water Resources: 3 large water tanks and a large dam.

\*Elevated Home: The charming weatherboard home offers front and back verandahs, 3 spacious bedrooms, 1 bathroom, air conditioning in the main bedroom and living areas, a

## More About this Property

| Property ID   | 1ZGQHGS                                                                                                                                                           |
|---------------|-------------------------------------------------------------------------------------------------------------------------------------------------------------------|
| Property Type | AcreageSemi-rural                                                                                                                                                 |
| Land Area     | 4.17 hectare                                                                                                                                                      |
| Including     | Air Conditioning<br>Toilets (1)<br>Balcony<br>Outdoor Entertaining<br>Floorboards<br>Workshop<br>Built-in-Robes<br>Grey Water System<br>Water Tank<br>Liveability |

LJ Hooker Property Complete 1300 360 388

Whilst every attempt has been made to ensure the accuracy of the floorplan shown, all measurements, positioning, fixtures, fittings and any other data shown are an approximate interpretation for illustrative purposes only and are not to scale. No responsibility is taken for any error, ornission, miss-statement or use of data shown