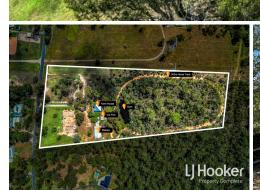

## Sold By George Panopoulos

Introducing 186-200 Alfred Rd, Stockleigh, Qld 4280

Welcome to this versatile Flood Free 10.3-acre property, located in the rapidly growing and desirable Stockleigh area. Currently set up as a horse training facility, this unique property boasts its own trotting track, stables, and more. Whether you're an equestrian enthusiast or simply looking for a peaceful acreage lifestyle, this property has endless potential. The choice is yours.

Key Features:

\*Flood-Free 10.3 Acres: Ideal for horses or your dream acreage lifestyle.

\*Horse Training Facilities: Includes a 500m circumference sand trotting track, 10-bay

stables, and separate fenced yards.

\*Water Resources: 3 large water tanks and a large dam.

\*Elevated Home: The charming weatherboard home offers front and back verandahs, 3 spacious bedrooms, 1 bathroom, air conditioning in the main bedroom and living areas, a