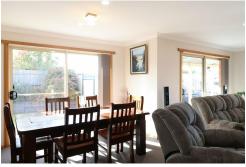

The thoughtfully designed home has the master bedroom (complete with ensuite and walk in robe) separated from the other two bedrooms, which both have built in robes. With two generous living areas, plus a dining area, you'll find this home has room to spread out when everyone's around, and then retreat to a more intimate living zone when you want to. The roomy kitchen is blessed with loads of bench space and cupboards and has had a recent update with new granite bench tops. The 4kW of solar will ensure high energy bills will be a thing of the past.