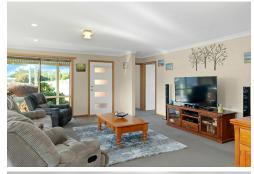

The thoughtfully designed home has the master bedroom (complete with ensuite and walk in robe) separated from the other two bedrooms, which both have built in robes. With two generous living areas, plus a dining area, you'll find this home has room to spread out when everyone's around, and then retreat to a more intimate living zone when you want to. The roomy kitchen is blessed with loads of bench space and cupboards and has had a recent update with new granite bench tops. The 4kW of solar will ensure high energy bills will be a thing of the past.