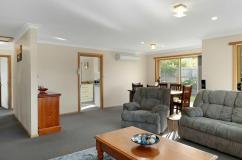

The thoughtfully designed home has the master bedroom (complete with ensuite and walk in robe) separated from the other two bedrooms, which both have built in robes. With two generous living areas, plus a dining area, you'll find this home has room to spread out when everyone's around, and then retreat to a more intimate living zone when you want to. The roomy kitchen is blessed with loads of bench space and cupboards and has had a recent update with new granite bench tops. The 4kW of solar will ensure high energy bills will be a thing of the past.