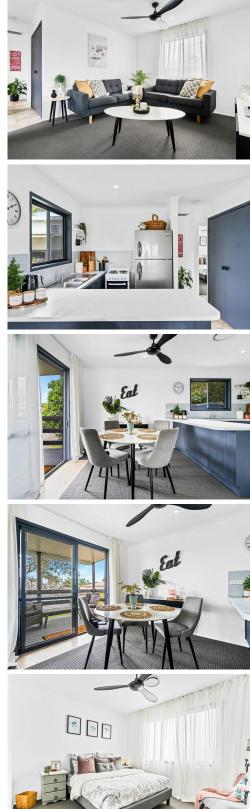

Situated in the sought-after "The Lodge" complex, this well-maintained home offers a blend of comfort and convenience. Featuring two spacious bedrooms with built-in robes, ceiling fans, and ducted air conditioning, this home ensures a comfortable living environment year-round. The living area opens effortlessly onto the rear deck, creating a seamless indoor-outdoor flow perfect for entertaining or relaxing. The kitchen is thoughtfully designed, providing ample bench and cupboard space for easy meal preparation. Additionally, the home includes an internal laundry and a well-appointed bathroom for added practicality.

- Freestanding house in a prime position within the complex
- 2 bedrooms, 1 bathroom
- Ducted air conditioning
- Ceiling fans
- New Paint
- New Carpet
- Single Carport
- Entertaining deck
- Access to an in-ground pool, BBQ facilities, and tennis court
- Gated complex
- Rental Appraisal available on request
- Body Corporate fees approx. \$42 per week