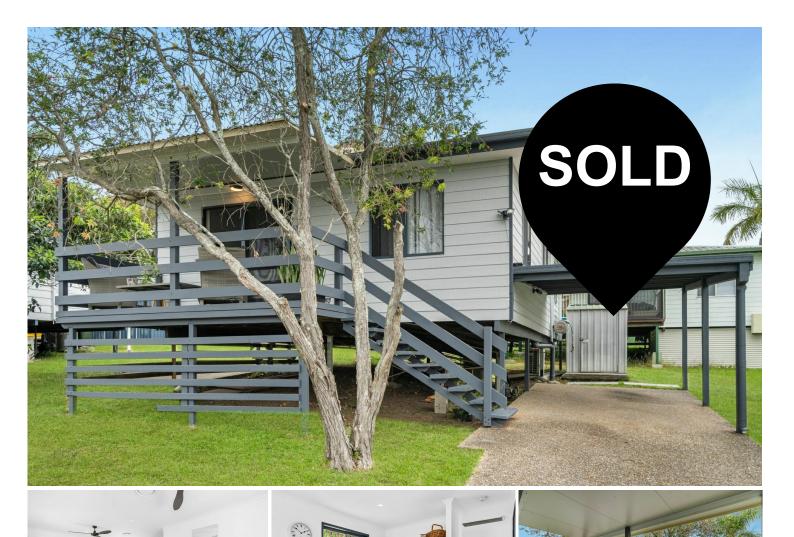

Situated in the sought-after "The Lodge" complex, this well-maintained home offers a blend of comfort and convenience. Featuring two spacious bedrooms with built-in robes, ceiling fans, and ducted air conditioning, this home ensures a comfortable living environment year-round. The living area opens effortlessly onto the rear deck, creating a seamless indoor-outdoor flow perfect for entertaining or relaxing. The kitchen is thoughtfully designed, providing ample bench and cupboard space for easy meal preparation. Additionally, the home includes an internal laundry and a well-appointed bathroom for added practicality.

The complex enhances your lifestyle with amenities including a swimming pool, BBQ facilities, and a tennis court. This home also enjoys easy access to major roads, placing you minutes from the M1 and Yatala light industrial park. Whether you're commuting to Brisbane or the Gold Coast, this location offers the best of both worlds.

- Freestanding house in a prime position within the complex
- 2 bedrooms, 1 bathroom
- Ducted air conditioning
- Ceiling fans
- New Paint
- New Carpet
- Single Carport
- Entertaining deck
- Access to an in-ground pool, BBQ facilities, and tennis court
- Gated complex
- Rental Appraisal available on request
- Body Corporate fees approx. \$42 per week