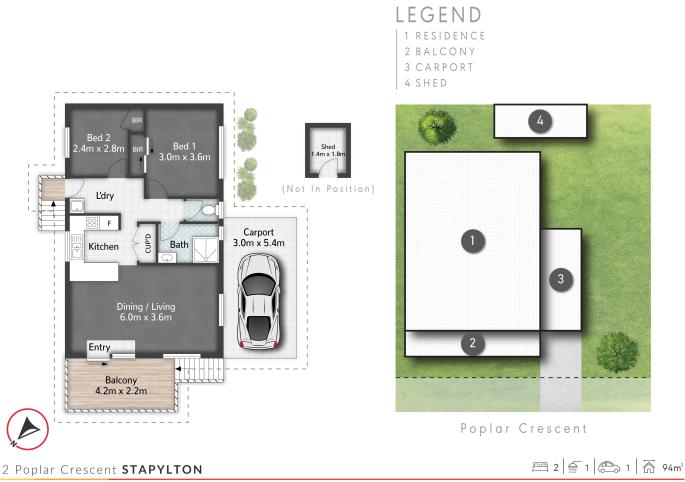

## More About this Property

| Property ID   | 1Y59GWH                                                                                                    |
|---------------|------------------------------------------------------------------------------------------------------------|
| Property Type | House                                                                                                      |
| Land Area     | 225 m²                                                                                                     |
| Including     | Ducted Cooling<br>Ducted Heating<br>Pool<br>Tennis Court<br>Deck<br>Outdoor Entertaining<br>Built-in-Robes |

LJ Hooker

All dimensions are approximate: they are subject to errors and inaccuracies and no liability will be accepted. Plans are shown for marketing purposes only.

LJ Hooker Ormeau (07) 5549 4500

**Disclaimer:** All information contained therein is gathered from relevant third parties sources. We cannot guarantee or give any warranty about the information provided. Interested parties must rely solely on their own enquiries.