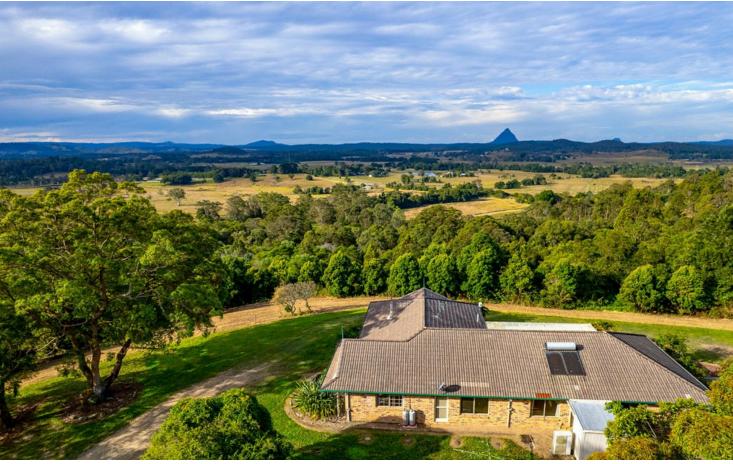

## Stanmore, 55 - 155 Burke Road Scenic Country Living on 80 Acres

Welcome to 55 - 155 Burke Road.

Nestled in the tranquil hinterland of Stanmore, this picturesque 33.24-hectare property offers the ultimate rural lifestyle with stunning mountain views, abundant natural beauty, and the added bonus of an established lemon myrtle plantation. The charming fourbedroom, two-bathroom residence has been tastefully updated throughout and is positioned to take full advantage of its panoramic surrounds, offering both comfort and opportunity in a private, elevated setting.

Whether you're looking for a peaceful retreat or a productive acreage to live and work from, this property delivers. With multiple dams, a pump-fed irrigation system for the gardens, and recently upgraded water infrastructure, it's ideal for those seeking a self-sufficient lifestyle. Just 8 minutes to Woodford and 30 minutes to the Glass House Mountains, this is a rare chance to secure expansive, improved acreage with versatile

33.24 hectares of improved land with mountain views
Four bedrooms, two bathrooms, and two spacious living areas
Renovated in 2022: new paint, carpets, curtains, windows, and fly screens
2021 ducted air conditioning system for year-round comfort
Fully established lemon myrtle plantation
Two new poly water tanks installed in October 2024
Several dams including one with a water pump for garden irrigation
Rainforest plantings and native raspberries throughout the property
Two separate wood pine plantation patches at the rear
Large powered shed with 2 car ports plus space for a caravan, tractor or boat and work area

Located just 8 minutes to Woodford and 30 minutes to Glass House Mountains 1 hour to Brisbane airport

Don't miss this rare opportunity to secure a versatile lifestyle property with income potential and breathtaking views.