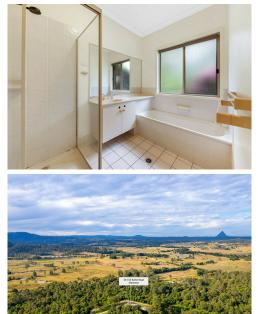

## Stanmore, 55 - 155 Burke Road Scenic Country Living on 80 Acres

Welcome to 55 - 155 Burke Road.

Nestled in the tranquil hinterland of Stanmore, this picturesque 33.24-hectare property offers the ultimate rural lifestyle with stunning mountain views, abundant natural beauty, and the added bonus of an established lemon myrtle plantation. The charming fourbedroom, two-bathroom residence has been tastefully updated throughout and is positioned to take full advantage of its panoramic surrounds, offering both comfort and opportunity in a private, elevated setting.

33.24 hectares of improved land with mountain views
Four bedrooms, two bathrooms, and two spacious living areas
Renovated in 2022: new paint, carpets, curtains, windows, and fly screens
2021 ducted air conditioning system for year-round comfort
Fully established lemon myrtle plantation
Two new poly water tanks installed in October 2024
Several dams including one with a water pump for garden irrigation
Rainforest plantings and native raspberries throughout the property
Two separate wood pine plantation patches at the rear
Large powered shed with 2 car ports plus space for a caravan, tractor or boat and work area